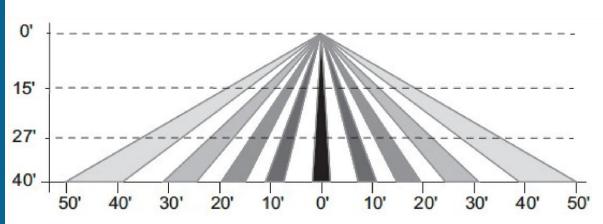

#### **LENS COVERAGE**

The WSN-DPM has a lens that covers a 100' diameter area at a height of 40'.

Patented – Virtual marking at <a href="https://www.synapsewireless.com/about/patents">https://www.synapsewireless.com/about/patents</a>