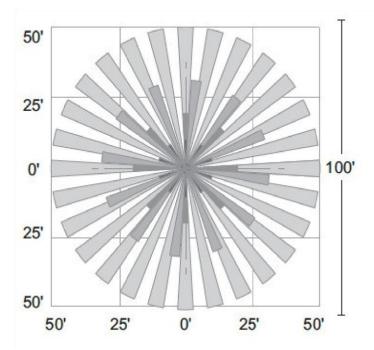

#### **LENS COVERAGE**

The WSN-DPM has a lens that covers a 100' diameter area at a height of 40'.

Patented – Virtual marking at <a href="https://www.synapsewireless.com/about/patents">https://www.synapsewireless.com/about/patents</a>