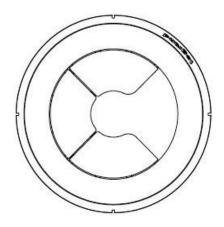

#### **MASKING THE LENS**

The optional lens mask provides the ability to limit coverage detection in a variety of areas. The mask has three 90° sections that are removable and adjustable by simply rotating the mask to a desired location.