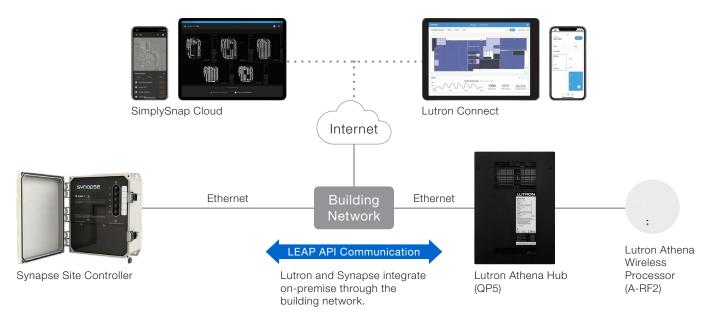

## synapse

Reps and specifiers can now leverage the integration between Lutron's Athena system and Synapse Wireless's SimplySnap to create a single point of control for projects with both indoor and outdoor lighting. Deliver seamless, high-performance lighting management — and give facility teams complete visibility and control to adjust lighting and set schedules for both indoor and outdoor lighting using Lutron Connect.

Synapse's wireless mesh network streamlines installation for outdoor applications — quickly deploy lighting controls in new construction or retrofit existing spaces without major disruptions. To determine eligibility, contact your local representative.

Learn more about **Synapse SimplySnap** and Lutron's **Athena**.