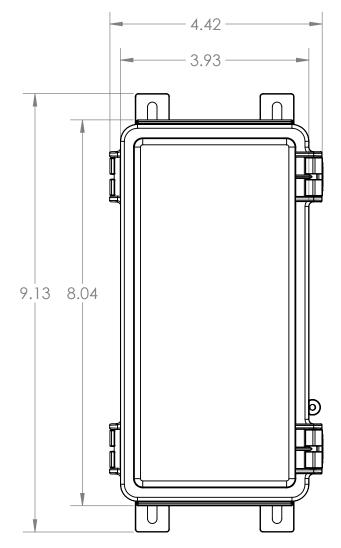

NAME DATE DIMENSIONS ARE IN INCHES **SYNAPSE** TOLERANCES: DRAWN FRACTIONAL CHECKED ANGULAR: MACH B TWO PLACE DECIMAL THREE PLACE DECIMAL BRIDGE-485 ENG APPR. PROPRIETARY AND CONFIDENTIAL MFG APPR. THE INFORMATION CONTAINED IN MATERIAL Q.A. THIS DRAWING IS THE SOLE COMMENTS: PROPERTY OF < COMPANY NAME > ANY REPRODUCTION IN PART OR AS A WHOLE WITHOUT THE WRITTEN FINISH NEXT ASSY USED ON NAechanical\_Datasheet\_484 PERMISSION OF <COMPANY NAME> APPLICATION DO NOT SCALE DRAWING IS PROHIBITED. SCALE:1:4 SHEET 1 OF 1 WEIGHT: