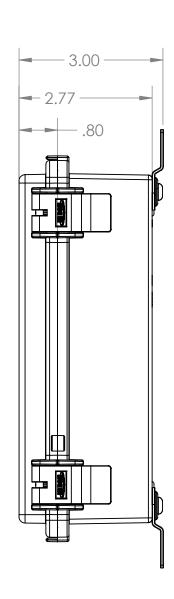

NAME DATE DIMENSIONS ARE IN INCHES **SYNAPSE** TOLERANCES: DRAWN FRACTIONAL CHECKED ANGULAR: MACH B TWO PLACE DECIMAL THREE PLACE DECIMAL BRIDGE-485 ENG APPR. PROPRIETARY AND CONFIDENTIAL MFG APPR. THE INFORMATION CONTAINED IN MATERIAL Q.A. THIS DRAWING IS THE SOLE COMMENTS: PROPERTY OF < COMPANY NAME > ANY REPRODUCTION IN PART OR AS A WHOLE WITHOUT THE WRITTEN FINISH NEXT ASSY USED ON NAechanical\_Datasheet\_484 PERMISSION OF <COMPANY NAME> APPLICATION DO NOT SCALE DRAWING IS PROHIBITED. SCALE:1:4 SHEET 1 OF 1 WEIGHT: