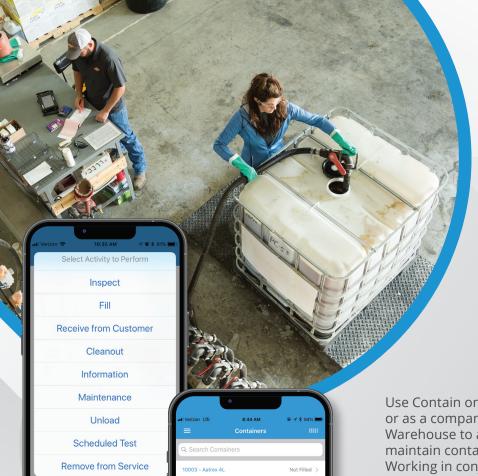

Product:

EPA#:

Last Activity:

Current Location:

Container Management On The Go

From receiving, filling, or unloading to inspections, cleanouts, or routine maintenance, all activities are recorded in real-time so container information is always up to date.

## **CONTAINER ACTIVITIES**

- Access the app from both iOS and Android phones and tablets
- Customize the container list through settings/filters
- Set the location for containers
- Search or use bar code scanning to find a container
- Perform container activities recording activity dates, times, notes, products, quantities or indicating passed tests, as applicable

Inspect
Fill
Receive from Customer
Cleanout
Information

Maintenance Unload Scheduled Test Remove from Service

Watch the video: