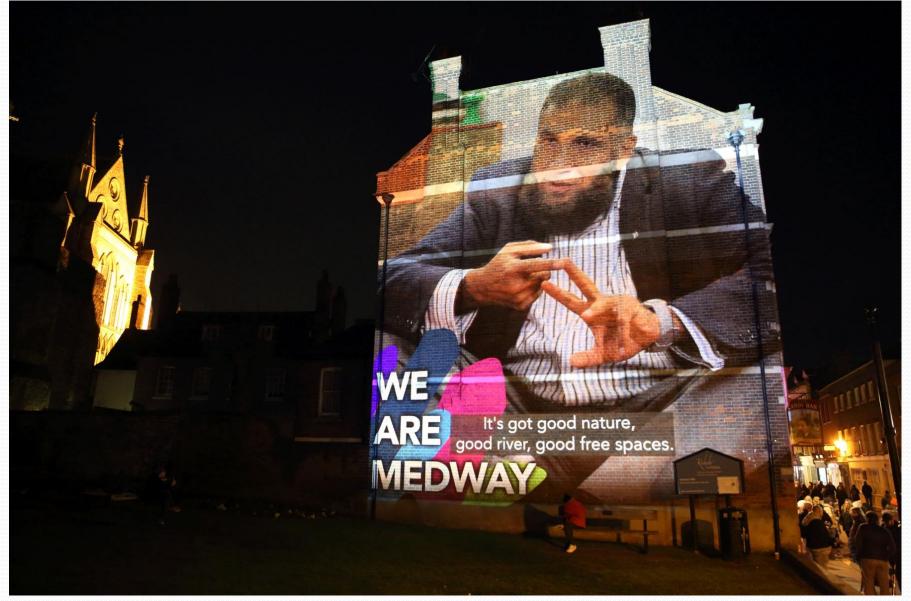

t Equality Cohesion Council COHESION (+)



#### Our focus

- Calling for equality
- Celebrating diversity
- Championing inclusion

# Equity



### **Community Cohesion**

Cohesive communities are characterised by: a respect for diversity, a common community identity and sense of belonging to the area for all residents; similar opportunities for all residents; positive relationships between people from different backgrounds in local schools, workplaces and across the neighbourhood.

A cohesive community is one where: There is **common vision** and a sense of belonging for all communities; The diversity of people's different backgrounds and circumstances are appreciated and **positively valued**; Those from different backgrounds have similar life opportunities.

## **Medway Light Nights**



### ST GEORGES DAY



#### **EID CELEBRATIONS**



#### PRIDE



### **BLACK HISTORY MONTH**



#### **FESTIVAL OF LIGHTS**



"What divides us pales in comparison to what unites us" - Edward Kennedy