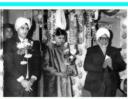

#### **Coming to Gravesham**

Stories of the Early Migrants from the Indian Sub Continent