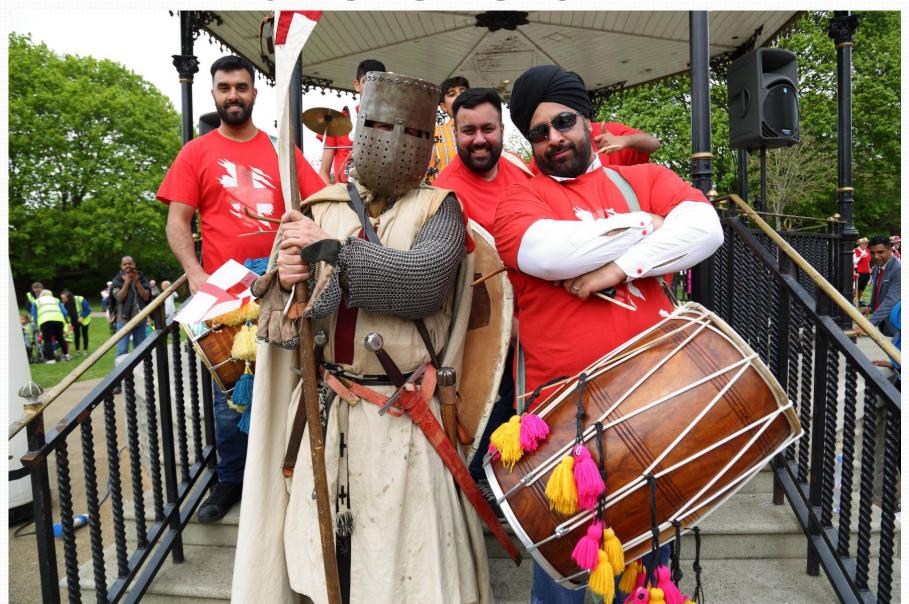

uncil COHESION (+)



#### Our focus

- Calling for equality
- Celebrating diversity
- Championing inclusion

# Equity



### **Community Cohesion**

Cohesive communities are characterised by: a respect for diversity, a common community identity and sense of belonging to the area for all residents; similar opportunities for all residents; positive relationships between people from different backgrounds in local schools, workplaces and across the neighbourhood.

A cohesive community is one where: There is **common vision** and a sense of belonging for all communities; The diversity of people's different backgrounds and circumstances are appreciated and **positively valued**; Those from different backgrounds have similar life opportunities.

## **Medway Light Nights**



### ST GEORGES DAY



#### **EID CELEBRATIONS**



#### PRIDE



### **BLACK HISTORY MONTH**



#### **FESTIVAL OF LIGHTS**



"What divides us pales in comparison to what unites us" - Edward Kennedy