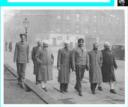

#### **Coming to Gravesham**

Stories of the Early Migrants from the Indian Sub Continent