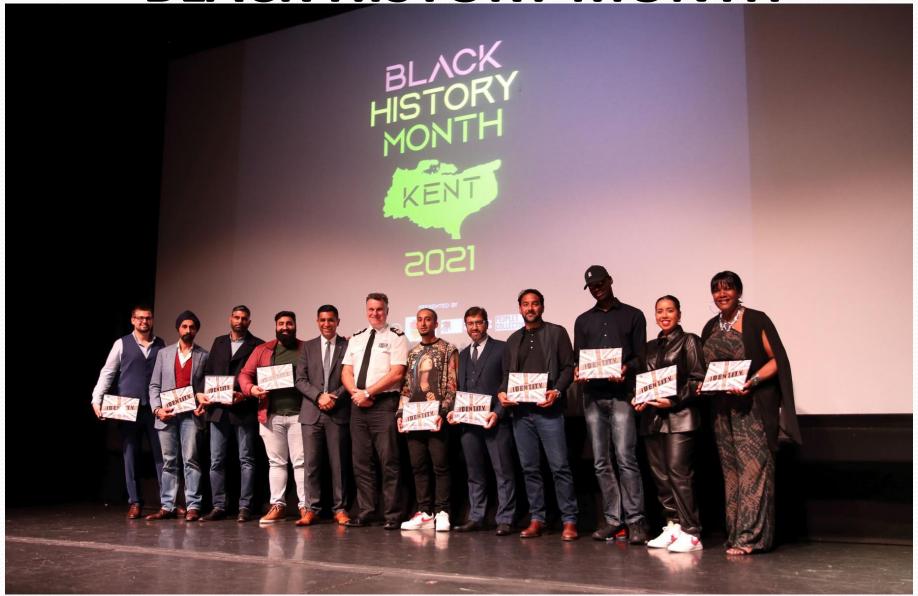

diversity
- Championing inclusion

# Equity



### **Community Cohesion**

Cohesive communities are characterised by: a respect for diversity, a common community identity and sense of belonging to the area for all residents; similar opportunities for all residents; positive relationships between people from different backgrounds in local schools, workplaces and across the neighbourhood.

A cohesive community is one where: There is **common vision** and a sense of belonging for all communities; The diversity of people's different backgrounds and circumstances are appreciated and **positively valued**; Those from different backgrounds have similar life opportunities.

## **Medway Light Nights**



### ST GEORGES DAY



#### **EID CELEBRATIONS**



#### PRIDE



### **BLACK HISTORY MONTH**



#### **FESTIVAL OF LIGHTS**



"What divides us pales in comparison to what unites us" - Edward Kennedy