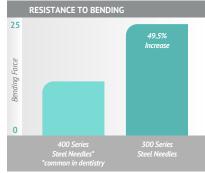

## The *soft* monofilament

- Non-wicking monofilament construction
- ► Soft and comfortable for patients
- ▶ 300 Series Stainless Steel Needles