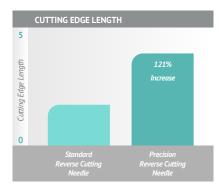

## The *soft* monofilament

- Non-wicking monofilament construction
- ► Soft and comfortable for patients
- ▶ 300 Series Stainless Steel Needles