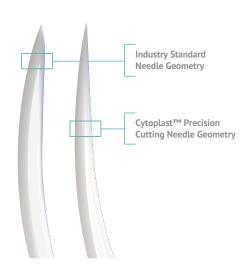

## The *soft* monofilament

- Non-wicking monofilament construction
- ► Soft and comfortable for patients
- ▶ 300 Series Stainless Steel Needles