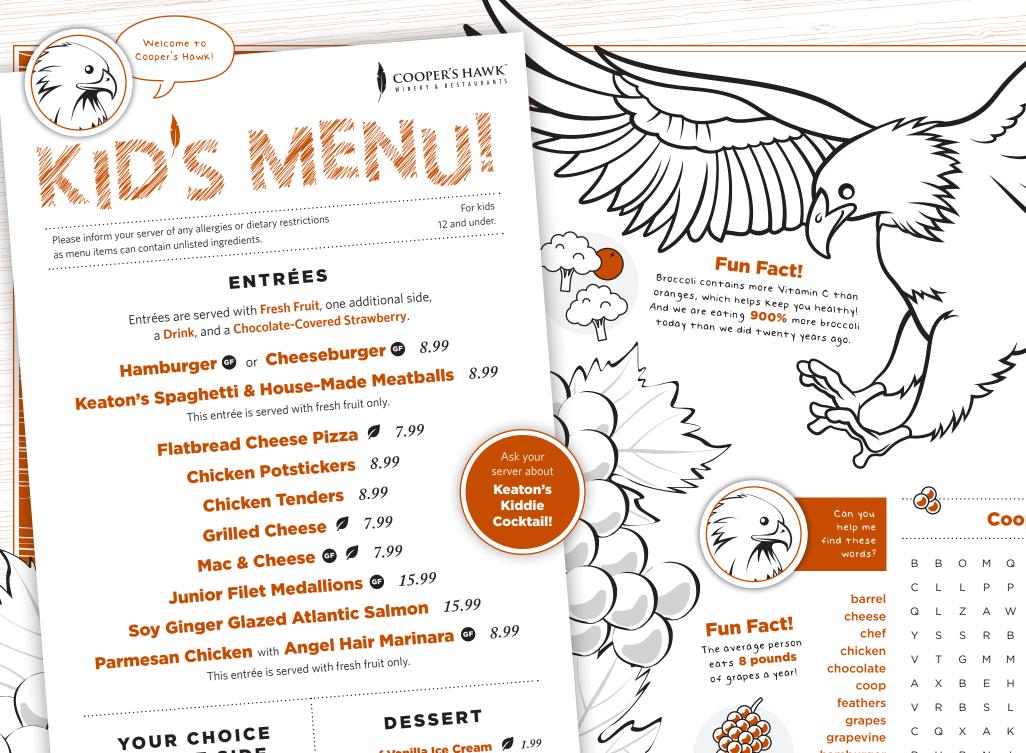

Coop's Word Search

**Fun Fact!** 

The tall Chef's hat is called a toque! I found some grapes. Color me in with

your crayons!

ZAYUC R R Ε В BNIYSBRP B M A S

R H

R A

NFRZGFLKWAHPSYA

ICKENZSENNIE

G

grapevine

hamburger

parmesan

There are 30 red grapes on this

menu. Can you find them all?

hawk

milk

pasta

pizza

salmon

strawberry

Scoop of Vanilla Ice Cream 2 1.99 Kid's Ice Cream Sundae 7 1.99

## KID'S DRINKS

Juice, Soda, Milk, **Organic Chocolate Milk** 

Items marked with GP can be made Gluten-Free on request. | 💋 Vegetarian

OF ONE SIDE

Mary's Potatoes GF

Asian Slaw

**French Fries** 

Grilled Broccoli @

Green Beans & Carrots @ Ø