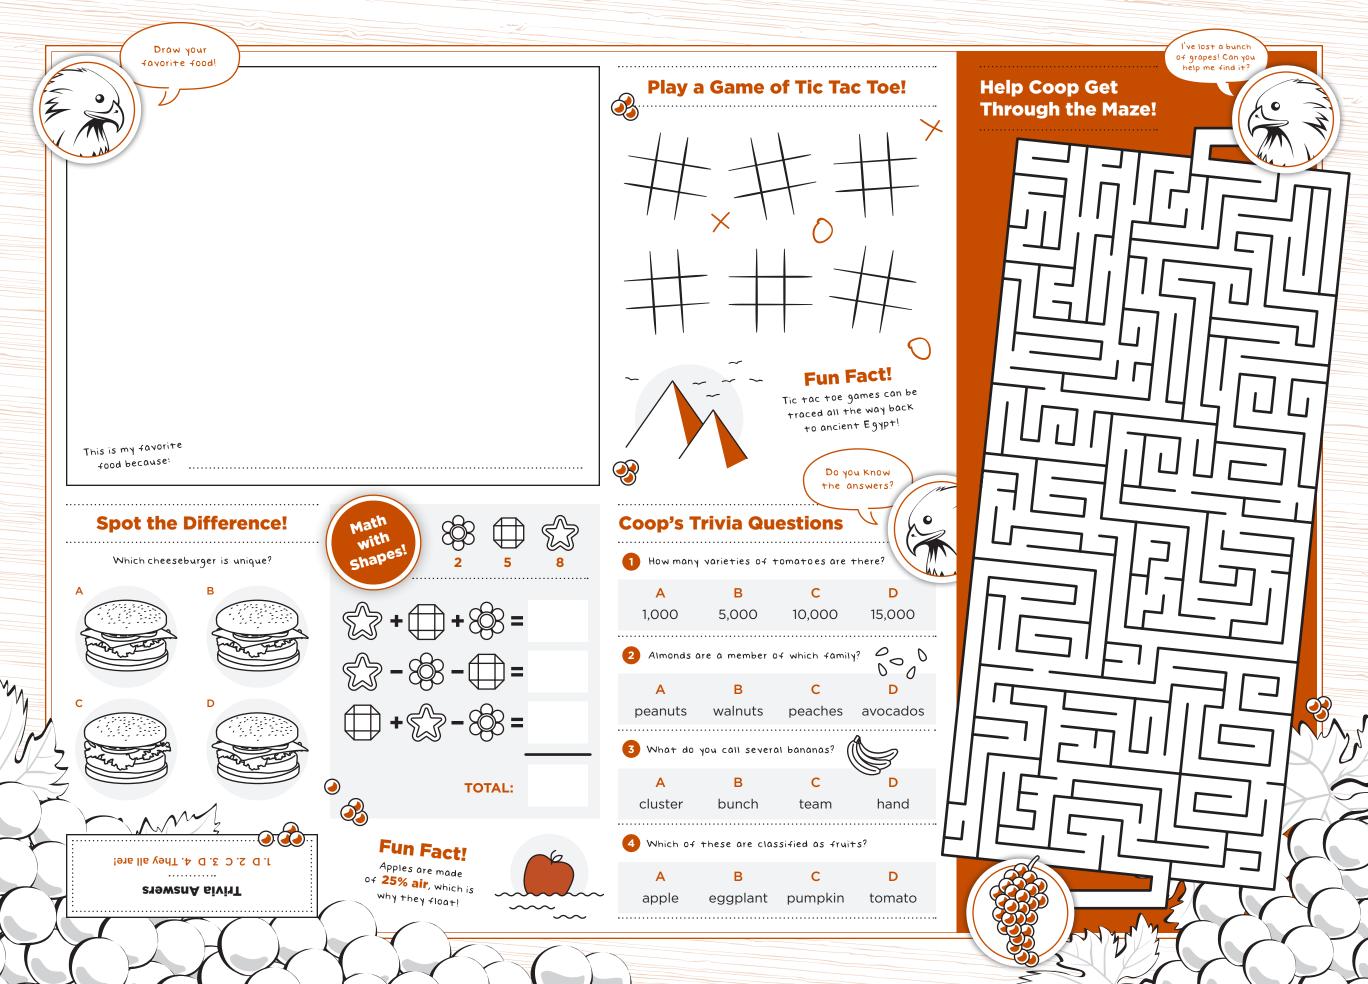

Coop's Word Search

**Fun Fact!** 

The tall Chef's hat is called a toque! I found some grapes. Color me in with

your crayons!

ZAYUC R R Ε В BNIYSBRP B M A S

R H

R A

NFRZGFLKWAHPSYA

ICKENZSENNIE

G

grapevine

hamburger

parmesan

There are 30 red grapes on this

menu. Can you find them all?

hawk