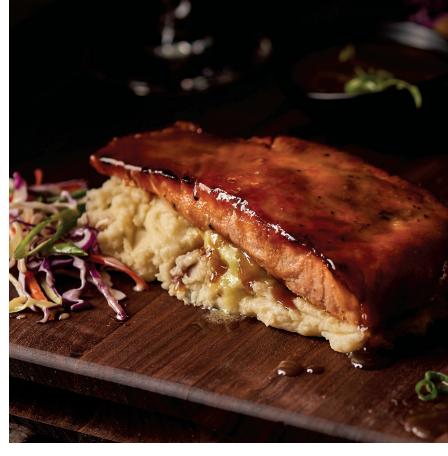

# LUX DINNER

Available for private events starting after 2:30 p.m.

\$64.99/person

#### **BEEF & PORK**

Red Wine Braised Short Ribs BIN 82
Bourbon Lacquered BBQ Pork Chops BIN 93
Filet Mignon\* 6F BIN 89
Trio of Medallions\* 6F BIN 80