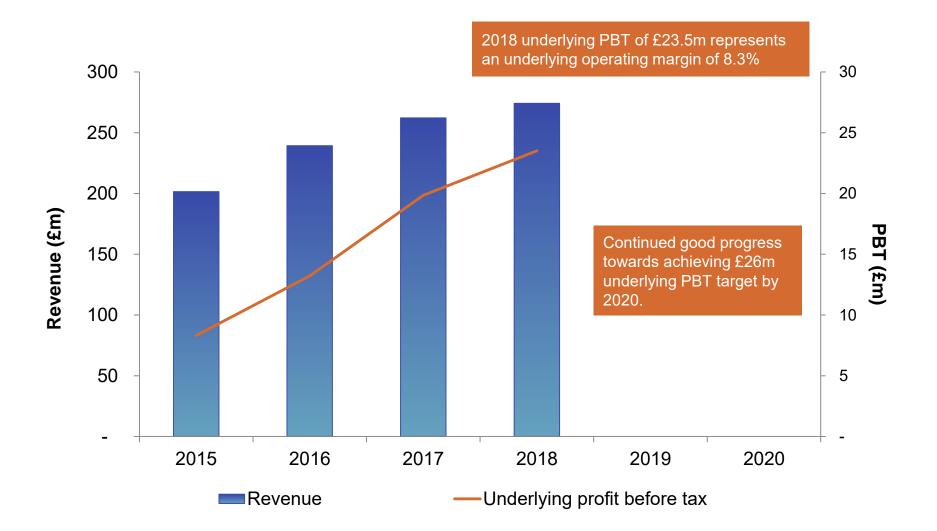

## Highlights

- Revenue up 5% at £274.2m
- Underlying profit before tax up 19% at £23.5m
- Continued strong cash generation with net funds of £33.0m
- UK order book at £210m
- Improved India order book of £128m reflects continued positive market developments
- Improved profitability of Indian business Group share £0.5m
- Underlying basic EPS up 15% at 6.4p
- Proposed final dividend of 1.7p per share
- Proposed special dividend of 1.7p per share
- Continued good progress made towards 2020 profit target of £26m

## Revenue and profit