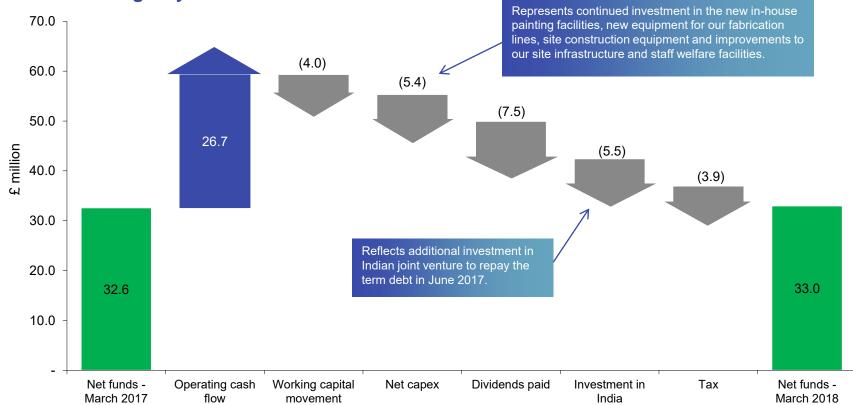

#### Cash flow

#### Net funds bridge - year ended 31 March 2018

September 2018