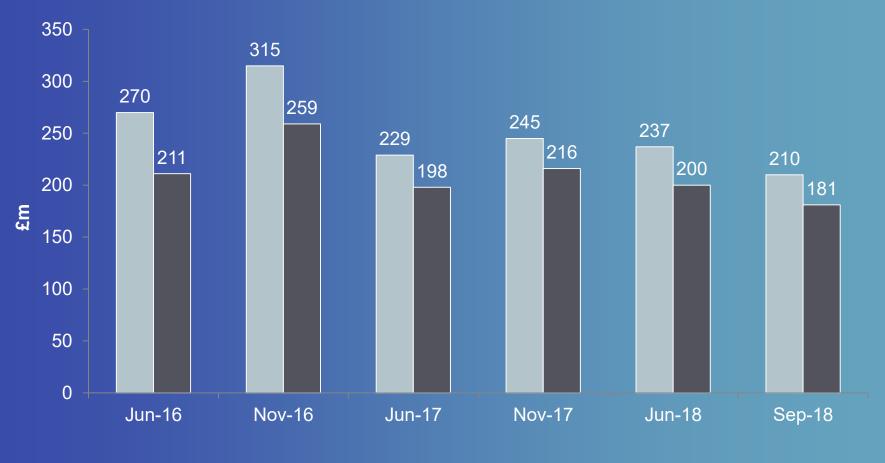

## High quality UK order book

UK order book (total) 🔲 UK order book (<12 months)