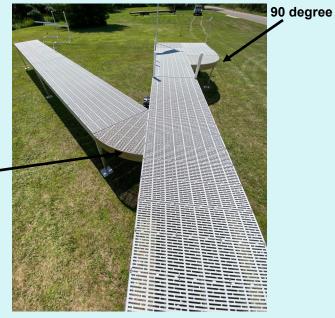

## **SPECIFICATIONS:**

- 90 degree (1/4 round)
- 45 degree (1/8 round)
- Multiple Decking Options
- Includes Connector Brackets
- Stylish
- Combine multiple 90 degree corners to create rounded ends
- Unique slip shapes
- •Low Profile Docks only
- Create many layout options
- •Use in lieu of straight angle

Add style and function to your DAKA Dock with these radiused corners. Place two or three of these at the end of your dock and create an eight-foot diameter round platform end. The options are endless. The 45 degree sections can be used to create slips that allow for easy docking or for just a different look than your neighbors!