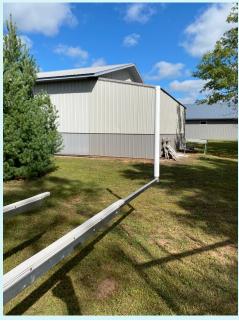

## **DAKA PONTOON BOW STOP**

tbd

## **SPECIFICATIONS:**

- Adjustable in length
- Non-marring PVC tube
- 5 foot tall for easy visibility from the drivers seat
- Spring action prevents bending
- Stops the pontoon in the same spot every time for easy loading.
- All aluminum construction

Make it easier to park your pontoon like a pro. Stop the pontoon perfectly under the canopy every time. The highly visible bow stop lets you know when your reached the perfect spot. Pull up and stop. That simple. This easy to install bow stop works on most pontoons from 16 foot long to 26 foot long. Longer pontoons may require two bow stops.