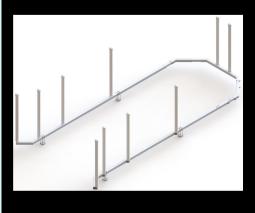

## **DAKA EASY PARK SYSTEM**

2074

## **SPECIFICATIONS:**

- •Safely & easily park your boat or pontoon
- •Flared entry posts guide the boat into the lift
- •Multiple side posts center the boat over the bunks
- •Optional front bow posts stop the boat in the same spot every time for a perfect landing
- Adjustable width
- Adjustable front bow stop
- •Optional fabric post covers available
- •Large oversized PVC pipe prevents collision with lift corner post
- •Highly visible posts—over 5' tall

The Easy Park System is great for tow boats and pontoons. No more guessing if the boat is in the perfect spot. 10 individual posts hold your boat securely in place every time. This is the ultimate parking system.