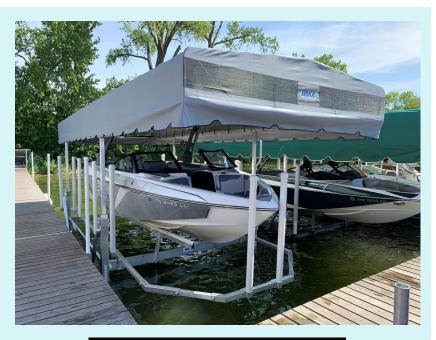

## **DAKA EASY PARK SYSTEM**

2074

## **SPECIFICATIONS:**

- •Safely & easily park your boat or pontoon
- •Flared entry posts guide the boat into the lift
- •Multiple side posts center the boat over the bunks
- •Optional front bow posts stop the boat in the same spot every time for a perfect landing
- Adjustable width
- Adjustable front bow stop
- •Optional fabric post covers available
- •Large oversized PVC pipe prevents collision with lift corner post
- •Highly visible posts—over 5' tall

The Easy Park System is great for tow boats and pontoons. No more guessing if the boat is in the perfect spot. 10 individual posts hold your boat securely in place every time. This is the ultimate parking system.