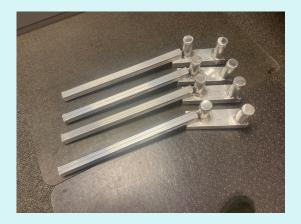

## DAKA LIFT BARS

## **SPECIFICATIONS:**

•Used to pick up & move boat lifts

•Light weight all aluminum design: 4 pounds each

•Works on square, rectangular or even round corner post up to 4" across

Locks onto vertical post when lifting — no tools needed
24" long handle for easy lifting
Rated at over 200 lbs each
Sold individually

•DAKA Lift Bars even float!

One thing you learn real fast when trying to move a boat lift is that you can't pick up on the carriage. That usually means that you need to grab a vertical corner post but they're hard to get a hold of. Now with DAKA Lift Bars, you can conveniently do just that. Grab and lift a vertical corner post with ease. Four bars and some help lets you pick up and move a lift effortlessly in and out of the water.