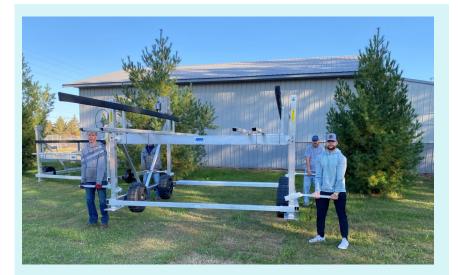

## DAKA LIFT BARS

## **SPECIFICATIONS:**

•Used to pick up & move boat lifts

•Light weight all aluminum design: 4 pounds each

•Works on square, rectangular or even round corner post up to 4" across

Locks onto vertical post when lifting — no tools needed
24" long handle for easy lifting
Rated at over 200 lbs each
Sold individually

•DAKA Lift Bars even float!

One thing you learn real fast when trying to move a boat lift is that you can't pick up on the carriage. That usually means that you need to grab a vertical corner post but they're hard to get a hold of. Now with DAKA Lift Bars, you can conveniently do just that. Grab and lift a vertical corner post with ease. Four bars and some help lets you pick up and move a lift effortlessly in and out of the water.