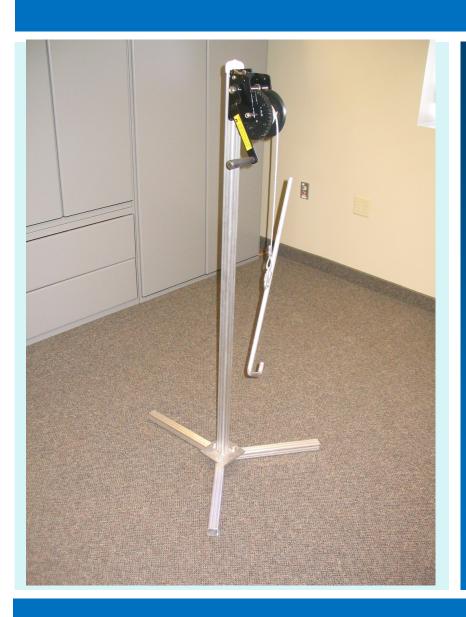

## **SPECIFICATIONS:**

- Light weight, 20 lbs.
- 5' Tall
- 5/8" x 28" steel hook.
- 250 lb. Lifting capacity.
- 3/16 galvanized aircraft cable
- •Stable 3 legged base
- 1100 lb. capacity Dutton Lainson ratchet winch

The lightweight easy to use DAKA lift leveler is a handy tool to assist in lifting your DAKA Cantilever or Vertical lift. The simple 20 lb. "jack" style winch includes a 23" steel hook that enables one to easily reach one of the bottom cross members. The all aluminum frame makes it easy to handle. Once in place, the easy cranking winch allows you to raise the unloaded lift, in order to adjust the legs, mount or dismount wheels.