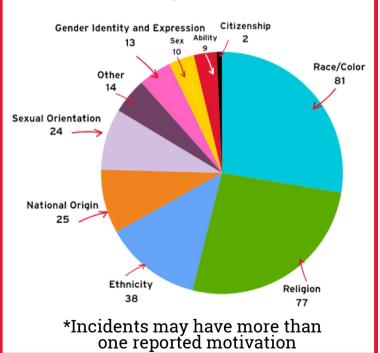

#### MOTIVATIONS REPORTED

If you've experienced hate or bias at UMD, get support by reaching out to BiasSupport@umd.edu or go.umd.edu/ReportBias