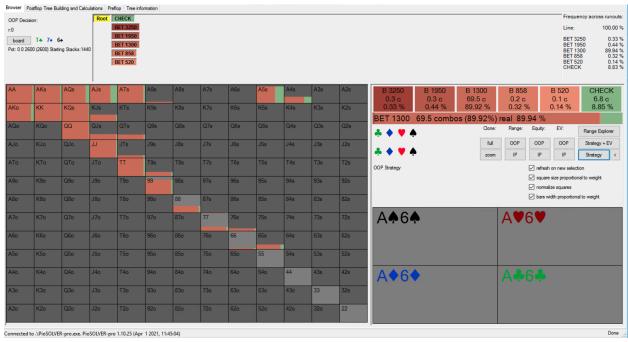

## GTO Flop Cbet Strategy:

T-high board cbet strategy (BTN vs SB 3bet 100bb 500z ranges)