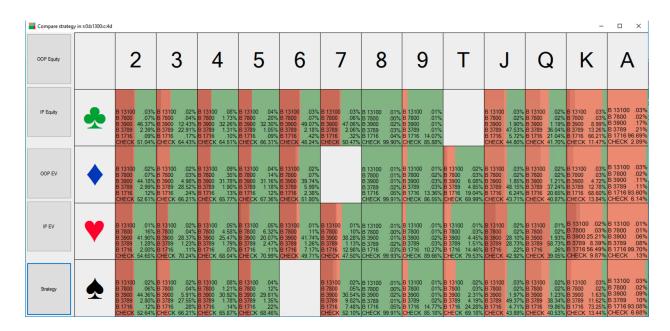

## GTO Flop Cbet Strategy:

T-high board cbet strategy (BTN vs SB 3bet 100bb 500z ranges)