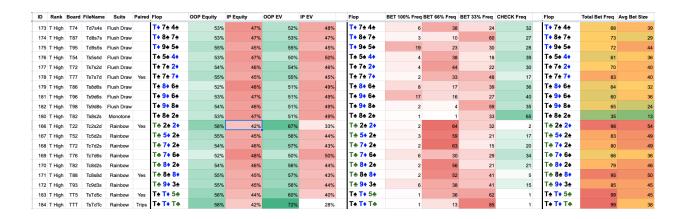

## **Episode 300: Bart vs Mariano**

https://twitter.com/barthanson/status/1442021186922168326?s=21

Interesting hand from @LodgePokerClub last night vs vlogger Mariano..

\$25/50/100 \$15.6k eff

HJ opens \$300 Hero 3! \$1200 SB Th9h HJ calls. (2550)

FLOP: Tc6s7d x/HJ \$800/call. (4150)

TURN: 9s X/\$1.2k/call

Pot= \$6.4k

RIVER: Ks x/\$5k. Hero?

at 1:24:

https://www.youtube.com/watch?v=Wpc1pLpgXus

## Bart's SB Range



Mariano's HJ Call Range (+ OS Broadways)



## GTO Flop Cbet Strategy:



T-high board cbet strategy (BTN vs SB 3bet 100bb 500z ranges)



## SB double barrel strategy after 50% pot flop cbet