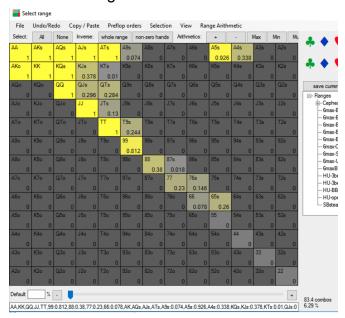

## **Episode 300: Bart vs Mariano**

https://twitter.com/barthanson/status/1442021186922168326?s=21

Interesting hand from @LodgePokerClub last night vs vlogger Mariano..

\$25/50/100 \$15.6k eff

HJ opens \$300 Hero 3! \$1200 SB Th9h HJ calls. (2550)

FLOP: Tc6s7d x/HJ \$800/call. (4150)

TURN: 9s X/\$1.2k/call

Pot= \$6.4k

RIVER: Ks x/\$5k. Hero?

at 1:24:

https://www.youtube.com/watch?v=Wpc1pLpgXus

## Bart's SB Range



Mariano's HJ Call Range (+ OS Broadways)



## GTO Flop Cbet Strategy:



T-high board cbet strategy (BTN vs SB 3bet 100bb 500z ranges)



## SB double barrel strategy after 50% pot flop cbet