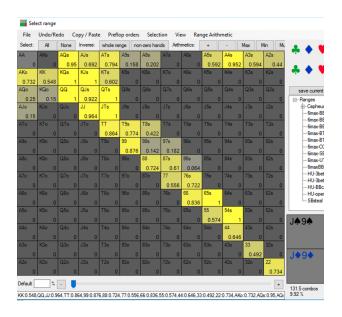

## **Episode 300: Bart vs Mariano**

https://twitter.com/barthanson/status/1442021186922168326?s=21

Interesting hand from @LodgePokerClub last night vs vlogger Mariano..

\$25/50/100 \$15.6k eff

HJ opens \$300 Hero 3! \$1200 SB Th9h HJ calls. (2550)

FLOP: Tc6s7d x/HJ \$800/call. (4150)

TURN: 9s X/\$1.2k/call

Pot= \$6.4k

RIVER: Ks x/\$5k. Hero?

at 1:24:

https://www.youtube.com/watch?v=Wpc1pLpgXus

## Bart's SB Range



Mariano's HJ Call Range (+ OS Broadways)



## GTO Flop Cbet Strategy:



T-high board cbet strategy (BTN vs SB 3bet 100bb 500z ranges)



## SB double barrel strategy after 50% pot flop cbet