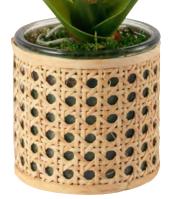

### **SUMI-E DESIGN**

The bountiful blossoms and twisting branches of Phillip Jeffries' Haiku in Perennial Rose are digitally printed on natural and vinyl grounds, inspired by traditional Japanese sumi-e paintings. phillipjeffries.com.