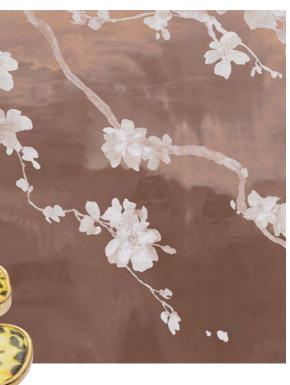

# **ZEN MOMENT**

12 ANCE AND

1

Flowing water creates a sense of calm and serenity. Stone Forest's Helix fountain is carved from a single block of blue-gray granite. The plinth form includes a slight twist with contrasting chiseled and polished faces. stoneforest.com.