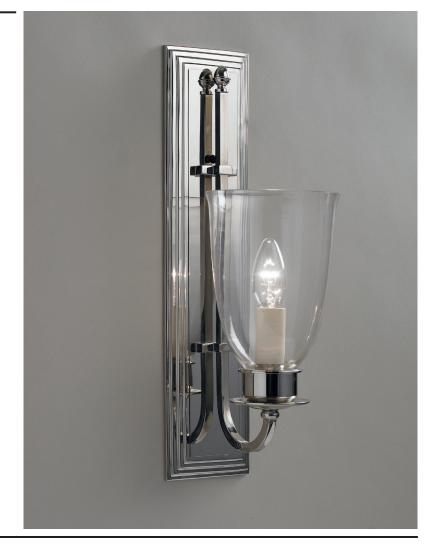

## ALBERT WALL LIGHT

Reminiscent of the Storm Shades used to prevent candles from blowing out during high winds, the Albert Wall Light has a hand blown glass shade on a stepped rectangular backplate. Handmade in the UK, this wall light is ideal for all interior spaces including hall, corridor and landing areas. This design is made exclusively for Hector Finch Lighting.