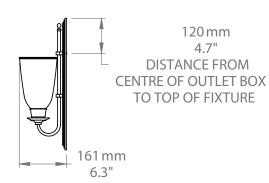

LIGHTING

## ALBERT WALL LIGHT

Reminiscent of the Storm Shades used to prevent candles from blowing out during high winds, the Albert Wall Light has a hand blown glass shade on a stepped rectangular backplate. Handmade in the UK, this wall light is ideal for all interior spaces including hall, corridor and landing areas. This design is made exclusively for Hector Finch Lighting.



PRODUCT CODE WL42 CATEGORY: WALL LIGHTS

## DIMENSIONS







## ALBERT WALL LIGHT

| LAMP TYPE<br>INCANDESCENT  | <b>UK</b><br>1 x 60W (Max) E14 Candle                                                                                                                                          | <b>EU</b><br>1 x 60W (Max) E14 Candle | <b>USA</b><br>1 x 60W (Max) E12 Candlelabra |
|----------------------------|--------------------------------------------------------------------------------------------------------------------------------------------------------------------------------|---------------------------------------|---------------------------------------------|
| LAMP TYPE ENERGY<br>SAVING | Suitable CFL or LED equivalent.