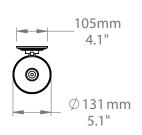

LIGHTING

## ALBERT WALL LIGHT

Reminiscent of the Storm Shades used to prevent candles from blowing out during high winds, the Albert Wall Light has a hand blown glass shade on a stepped rectangular backplate. Handmade in the UK, this wall light is ideal for all interior spaces including hall, corridor and landing areas. This design is made exclusively for Hector Finch Lighting.



PRODUCT CODE WL42 CATEGORY: WALL LIGHTS

## DIMENSIONS







## ALBERT WALL LIGHT

| LAMP TYPE<br>INCANDESCENT  | <b>UK</b><br>1 x 60W (Max) E14 Candle                                                                                                                                          | <b>EU</b><br>1 x 60W (Max) E14 Candle | <b>USA</b><br>1 x 60W (Max) E12 Candlelabra |
|----------------------------|--------------------------------------------------------------------------------------------------------------------------------------------------------------------------------|---------------------------------------|---------------------------------------------|
| LAMP TYPE ENERGY<br>SAVING | Suitable CFL or LED equivalent.