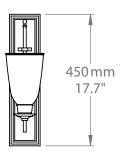

LIGHTING

## ALBERT WALL LIGHT

Reminiscent of the Storm Shades used to prevent candles from blowing out during high winds, the Albert Wall Light has a hand blown glass shade on a stepped rectangular backplate. Handmade in the UK, this wall light is ideal for all interior spaces including hall, corridor and landing areas. This design is made exclusively for Hector Finch Lighting.



PRODUCT CODE WL42 CATEGORY: WALL LIGHTS

## DIMENSIONS







## ALBERT WALL LIGHT

| LAMP TYPE<br>INCANDESCENT  | <b>UK</b><br>1 x 60W (Max) E14 Candle                                                                                                                                          | <b>EU</b><br>1 x 60W (Max) E14 Candle | <b>USA</b><br>1 x 60W (Max) E12 Candlelabra |
|----------------------------|--------------------------------------------------------------------------------------------------------------------------------------------------------------------------------|---------------------------------------|---------------------------------------------|
| LAMP TYPE ENERGY<br>SAVING | Suitable CFL or LED equivalent.