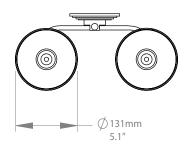

LIGHTING

## ALBERT WALL LIGHT, DOUBLE

Reminiscent of the Storm Shades used to prevent candles from blowing out during high winds, the Albert Wall Light has a hand blown glass shade on a stepped rectangular backplate. Handmade in the UK, this wall light is ideal for all interior spaces including hall, corridor and landing areas. This design is made exclusively for Hector Finch Lighting.



## PRODUCT CODE WL79 CATEGORY: WALL LIGHTS

## DIMENSIONS





120mm 4.7" DISTANCE FROM CENTRE OF OUTLET TO TOP OF FIXTURE



## ALBERT WALL LIGHT, DOUBLE

| LAMP TYPE<br>INCANDESCENT  | <b>UK</b><br>2 x 60W (Max) E14 Candle                                                                                                                                           | <b>EU</b><br>2 x 60W (Max) E14 Candle | <b>USA</b><br>2 x 60W (Max) E12 Candlelabra |
|----------------------------|---------------------------------------------------------------------------------------------------------------------------------------------------------------------------------|---------------------------------------|---------------------------------------------|
| LAMP TYPE ENERGY<br>SAVING | Suitable CFL or LED equivalent.