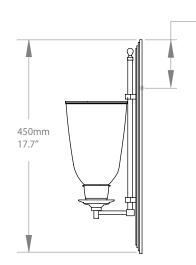

LIGHTING

## ALBERT WALL LIGHT, DOUBLE

Reminiscent of the Storm Shades used to prevent candles from blowing out during high winds, the Albert Wall Light has a hand blown glass shade on a stepped rectangular backplate. Handmade in the UK, this wall light is ideal for all interior spaces including hall, corridor and landing areas. This design is made exclusively for Hector Finch Lighting.



## PRODUCT CODE WL79 CATEGORY: WALL LIGHTS

## DIMENSIONS





120mm 4.7" DISTANCE FROM CENTRE OF OUTLET TO TOP OF FIXTURE



## ALBERT WALL LIGHT, DOUBLE

| LAMP TYPE<br>INCANDESCENT  | <b>UK</b><br>2 x 60W (Max) E14 Candle                                                                                                                                           | <b>EU</b><br>2 x 60W (Max) E14 Candle | <b>USA</b><br>2 x 60W (Max) E12 Candlelabra |
|----------------------------|---------------------------------------------------------------------------------------------------------------------------------------------------------------------------------|---------------------------------------|---------------------------------------------|
| LAMP TYPE ENERGY<br>SAVING | Suitable CFL or LED equivalent.