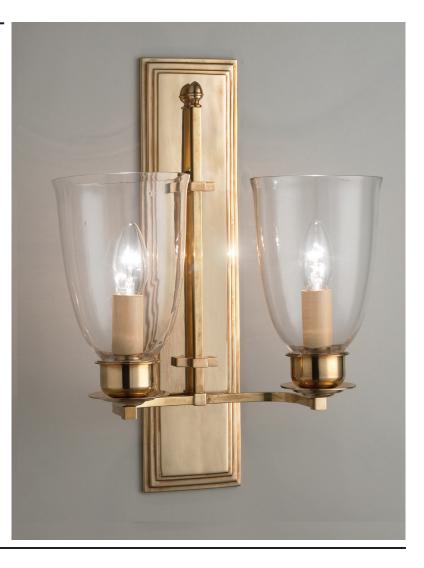

## ALBERT WALL LIGHT, DOUBLE

Reminiscent of the Storm Shades used to prevent candles from blowing out during high winds, the Albert Wall Light has a hand blown glass shade on a stepped rectangular backplate. Handmade in the UK, this wall light is ideal for all interior spaces including hall, corridor and landing areas. This design is made exclusively for Hector Finch Lighting.