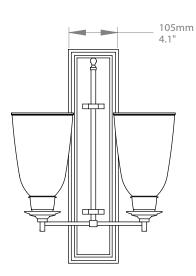

LIGHTING

## ALBERT WALL LIGHT, DOUBLE

Reminiscent of the Storm Shades used to prevent candles from blowing out during high winds, the Albert Wall Light has a hand blown glass shade on a stepped rectangular backplate. Handmade in the UK, this wall light is ideal for all interior spaces including hall, corridor and landing areas. This design is made exclusively for Hector Finch Lighting.



## PRODUCT CODE WL79 CATEGORY: WALL LIGHTS

## DIMENSIONS





120mm 4.7" DISTANCE FROM CENTRE OF OUTLET TO TOP OF FIXTURE



## ALBERT WALL LIGHT, DOUBLE

| LAMP TYPE<br>INCANDESCENT  | <b>UK</b><br>2 x 60W (Max) E14 Candle                                                                                                                                           | <b>EU</b><br>2 x 60W (Max) E14 Candle | <b>USA</b><br>2 x 60W (Max) E12 Candlelabra |
|----------------------------|---------------------------------------------------------------------------------------------------------------------------------------------------------------------------------|---------------------------------------|---------------------------------------------|
| LAMP TYPE ENERGY<br>SAVING | Suitable CFL or LED equivalent.