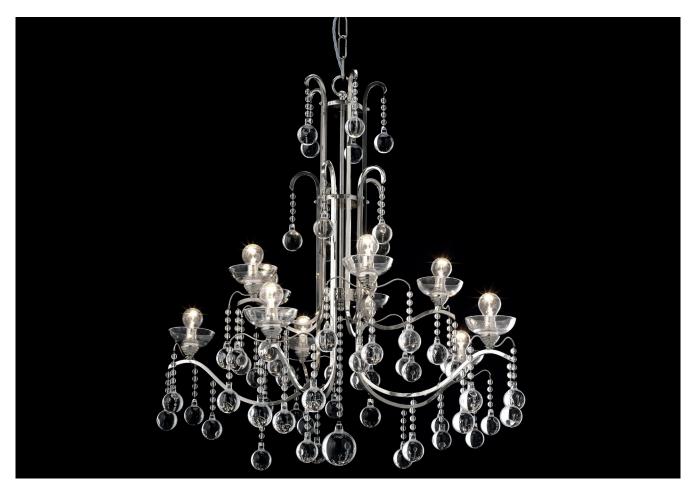

## SOPHIE CHANDELIER 10 LIGHT

## SOPHIE CHANDELIER 10 LIGHT

| LAMP TYPE                                   | USA<br>10 x 40W (Max) E12 Golfball                                                                                                                                                                                                                                                                                                                                                                                                                              |
|---------------------------------------------|-----------------------------------------------------------------------------------------------------------------------------------------------------------------------------------------------------------------------------------------------------------------------------------------------------------------------------------------------------------------------------------------------------------------------------------------------------------------|
| FINISH OPTIONS                              | Antique Brass, Bronze and Nickel Polished (shown).                                                                                                                                                                                                                                                                                                                                                                                                              |
| SIZE & SIMILAR OPTIONS                      | Sophie Chandelier 5 Light (CH70).                                                                                                                                                                                                                                                                                                                                                                                                                               |
| WEIGHT                                      | 311b 15oz                                                                                                                                                                                                                                                                                                                                                                                                                                                       |
| ADDITIONAL<br>INFORMATION                   | Supplied with 20" chain and ceiling canopy. Minimum overall drop from the ceiling to the bottom of the glass 28".                                                                                                                                                                                                                                                                                                                                               |
| CLEANING AND<br>MAINTENANCE<br>INSTRUCTIONS | Glass:<br>Remove the glass where it is safe to do so. The glass then can be cleaned with a glass<br>cleaner and a lint free cloth. Do not spray glass cleaner directly on the glass or fixture as<br>it could affect the metal finish. Ensure the light is switched off and take care not to pull the<br>flex or allow water to come into contact with the electrical components. Regular dusting<br>with a feather duster will also help keep the glass clean. |
|                                             | Metalwork:<br>We recommend a light polish with a non-abrasive lint free cloth. Do not use any metal<br>cleaning products on the fixture as it can remove the finish entirely. Unlacquered brass<br>finish will patinate slowly over time and can be brightened to brass by the use of a brass<br>cleaning agent.                                                                                                                                                |