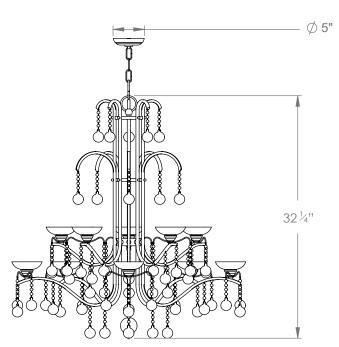

## DIMENSIONS

PRODUCT CODE CH71

**CATEGORY: CHANDELIERS & PENDANTS** 

## SOPHIE CHANDELIER 10 LIGHT

| LAMP TYPE                                   | USA<br>10 x 40W (Max) E12 Golfball                                                                                                                                                                                                                                                                                                                                                                                                                              |
|---------------------------------------------|-----------------------------------------------------------------------------------------------------------------------------------------------------------------------------------------------------------------------------------------------------------------------------------------------------------------------------------------------------------------------------------------------------------------------------------------------------------------|
| FINISH OPTIONS                              | Antique Brass, Bronze and Nickel Polished (shown).                                                                                                                                                                                                                                                                                                                                                                                                              |
| SIZE & SIMILAR OPTIONS                      | Sophie Chandelier 5 Light (CH70).                                                                                                                                                                                                                                                                                                                                                                                                                               |
| WEIGHT                                      | 311b 15oz                                                                                                                                                                                                                                                                                                                                                                                                                                                       |
| ADDITIONAL<br>INFORMATION                   | Supplied with 20" chain and ceiling canopy. Minimum overall drop from the ceiling to the bottom of the glass 28".                                                                                                                                                                                                                                                                                                                                               |
| CLEANING AND<br>MAINTENANCE<br>INSTRUCTIONS | Glass:<br>Remove the glass where it is safe to do so. The glass then can be cleaned with a glass<br>cleaner and a lint free cloth. Do not spray glass cleaner directly on the glass or fixture as<br>it could affect the metal finish. Ensure the light is switched off and take care not to pull the<br>flex or allow water to come into contact with the electrical components. Regular dusting<br>with a feather duster will also help keep the glass clean. |
|                                             | Metalwork:<br>We recommend a light polish with a non-abrasive lint free cloth. Do not use any metal<br>cleaning products on the fixture as it can remove the finish entirely. Unlacquered brass<br>finish will patinate slowly over time and can be brightened to brass by the use of a brass<br>cleaning agent.                                                                                                                                                |