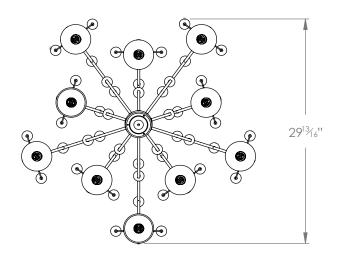

## DIMENSIONS

PRODUCT CODE CH71

**CATEGORY: CHANDELIERS & PENDANTS** 

## SOPHIE CHANDELIER 10 LIGHT

| LAMP TYPE                                   | USA<br>10 x 40W (Max) E12 Golfball                                                                                                                                                                                                                                                                                                                                                                                                                              |
|---------------------------------------------|-----------------------------------------------------------------------------------------------------------------------------------------------------------------------------------------------------------------------------------------------------------------------------------------------------------------------------------------------------------------------------------------------------------------------------------------------------------------|
| FINISH OPTIONS                              | Antique Brass, Bronze and Nickel Polished (shown).                                                                                                                                                                                                                                                                                                                                                                                                              |
| SIZE & SIMILAR OPTIONS                      | Sophie Chandelier 5 Light (CH70).                                                                                                                                                                                                                                                                                                                                                                                                                               |
| WEIGHT                                      | 311b 15oz                                                                                                                                                                                                                                                                                                                                                                                                                                                       |
| ADDITIONAL<br>INFORMATION                   | Supplied with 20" chain and ceiling canopy. Minimum overall drop from the ceiling to the bottom of the glass 28".                                                                                                                                                                                                                                                                                                                                               |
| CLEANING AND<br>MAINTENANCE<br>INSTRUCTIONS | Glass:<br>Remove the glass where it is safe to do so. The glass then can be cleaned with a glass<br>cleaner and a lint free cloth. Do not spray glass cleaner directly on the glass or fixture as<br>it could affect the metal finish. Ensure the light is switched off and take care not to pull the<br>flex or allow water to come into contact with the electrical components. Regular dusting<br>with a feather duster will also help keep the glass clean. |
|                                             | Metalwork:<br>We recommend a light polish with a non-abrasive lint free cloth. Do not use any metal<br>cleaning products on the fixture as it can remove the finish entirely. Unlacquered brass<br>finish will patinate slowly over time and can be brightened to brass by the use of a brass<br>cleaning agent.                                                                                                                                                |