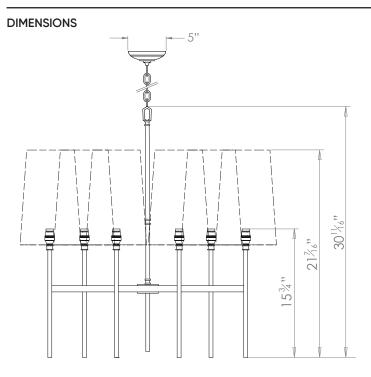

## **GUINEVERE CHANDELIER**

| LAMP TYPE                                   | USA<br>6 x 40W (Max) E26 Candelabra                                                                                                                                                                                                                                                                              |
|---------------------------------------------|------------------------------------------------------------------------------------------------------------------------------------------------------------------------------------------------------------------------------------------------------------------------------------------------------------------|
| SHADE OPTIONS                               | <b>USA</b><br>Shade 22 (5 $\frac{1}{2}$ " base X 4" top X 7 $\frac{1}{2}$ " height).                                                                                                                                                                                                                             |
| FINISH OPTIONS                              | Brass Polished Lacquered, Brass Polished Unlacquered, Antique Brass (shown), Bronze,<br>Chrome, Nickel Polished and Nickel Matte.                                                                                                                                                                                |
| SIZE & SIMILAR OPTIONS                      | Guinevere Wall Light (WL306) and Guinevere Wall Light Double (WL307).                                                                                                                                                                                                                                            |
| WEIGHT                                      | 17lb 10oz                                                                                                                                                                                                                                                                                                        |
| ADDITIONAL<br>INFORMATION                   | Supplied with 35" of chain and canopy as standard. Minimum overall drop from the ceiling to the bottom 34". Shade not included.                                                                                                                                                                                  |
| CLEANING AND<br>MAINTENANCE<br>INSTRUCTIONS | Metalwork:<br>We recommend a light polish with a non-abrasive lint free cloth. Do not use any metal<br>cleaning products on the fixture as it can remove the finish entirely. Unlacquered brass<br>finish will patinate slowly over time and can be brightened to brass by the use of a brass<br>cleaning agent. |
|                                             | Fabric Shades:<br>Wipe gently with a dry cloth or dust lightly with a feather duster. Repeat regularly to<br>prevent the build up of dust. Regular cleaning will prevent the possibility of dust becoming<br>ingrained. Do not let water or moisture come into contact with the shade.                           |