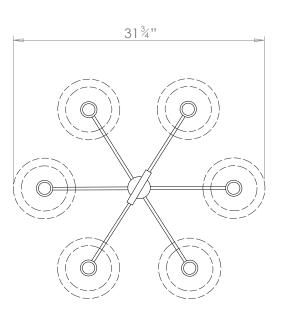

## **GUINEVERE CHANDELIER**

| LAMP TYPE                                   | USA<br>6 x 40W (Max) E26 Candelabra                                                                                                                                                                                                                                                                              |
|---------------------------------------------|------------------------------------------------------------------------------------------------------------------------------------------------------------------------------------------------------------------------------------------------------------------------------------------------------------------|
| SHADE OPTIONS                               | <b>USA</b><br>Shade 22 (5 $\frac{1}{2}$ " base X 4" top X 7 $\frac{1}{2}$ " height).                                                                                                                                                                                                                             |
| FINISH OPTIONS                              | Brass Polished Lacquered, Brass Polished Unlacquered, Antique Brass (shown), Bronze,<br>Chrome, Nickel Polished and Nickel Matte.                                                                                                                                                                                |
| SIZE & SIMILAR OPTIONS                      | Guinevere Wall Light (WL306) and Guinevere Wall Light Double (WL307).                                                                                                                                                                                                                                            |
| WEIGHT                                      | 17lb 10oz                                                                                                                                                                                                                                                                                                        |
| ADDITIONAL<br>INFORMATION                   | Supplied with 35" of chain and canopy as standard. Minimum overall drop from the ceiling to the bottom 34". Shade not included.                                                                                                                                                                                  |
| CLEANING AND<br>MAINTENANCE<br>INSTRUCTIONS | Metalwork:<br>We recommend a light polish with a non-abrasive lint free cloth. Do not use any metal<br>cleaning products on the fixture as it can remove the finish entirely. Unlacquered brass<br>finish will patinate slowly over time and can be brightened to brass by the use of a brass<br>cleaning agent. |
|                                             | Fabric Shades:<br>Wipe gently with a dry cloth or dust lightly with a feather duster. Repeat regularly to<br>prevent the build up of dust. Regular cleaning will prevent the possibility of dust becoming<br>ingrained. Do not let water or moisture come into contact with the shade.                           |