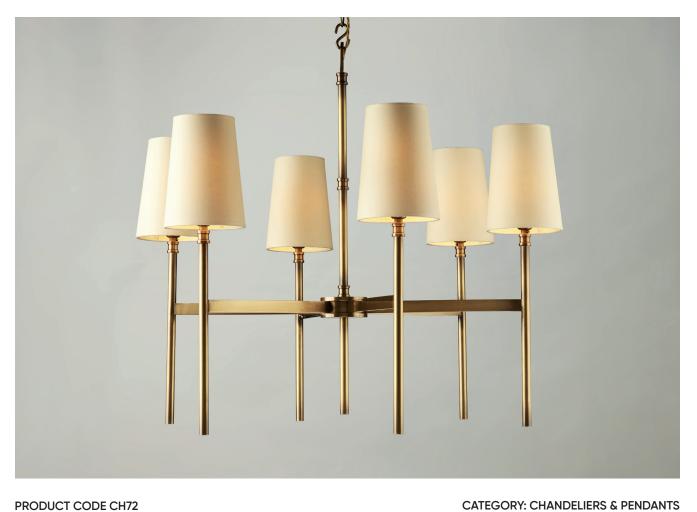

## **GUINEVERE CHANDELIER**

PRODUCT CODE CH72

PRODUCT CODE CH72

**CATEGORY: CHANDELIERS & PENDANTS** 

## **GUINEVERE CHANDELIER**

| LAMP TYPE                                   | USA<br>6 x 40W (Max) E26 Candelabra                                                                                                                                                                                                                                                                              |
|---------------------------------------------|------------------------------------------------------------------------------------------------------------------------------------------------------------------------------------------------------------------------------------------------------------------------------------------------------------------|
| SHADE OPTIONS                               | <b>USA</b><br>Shade 22 (5 $\frac{1}{2}$ " base X 4" top X 7 $\frac{1}{2}$ " height).                                                                                                                                                                                                                             |
| FINISH OPTIONS                              | Brass Polished Lacquered, Brass Polished Unlacquered, Antique Brass (shown), Bronze,<br>Chrome, Nickel Polished and Nickel Matte.                                                                                                                                                                                |
| SIZE & SIMILAR OPTIONS                      | Guinevere Wall Light (WL306) and Guinevere Wall Light Double (WL307).                                                                                                                                                                                                                                            |
| WEIGHT                                      | 17lb 10oz                                                                                                                                                                                                                                                                                                        |
| ADDITIONAL<br>INFORMATION                   | Supplied with 35" of chain and canopy as standard. Minimum overall drop from the ceiling to the bottom 34". Shade not included.                                                                                                                                                                                  |
| CLEANING AND<br>MAINTENANCE<br>INSTRUCTIONS | Metalwork:<br>We recommend a light polish with a non-abrasive lint free cloth. Do not use any metal<br>cleaning products on the fixture as it can remove the finish entirely. Unlacquered brass<br>finish will patinate slowly over time and can be brightened to brass by the use of a brass<br>cleaning agent. |
|                                             | Fabric Shades:<br>Wipe gently with a dry cloth or dust lightly with a feather duster. Repeat regularly to<br>prevent the build up of dust. Regular cleaning will prevent the possibility of dust becoming<br>ingrained. Do not let water or moisture come into contact with the shade.                           |