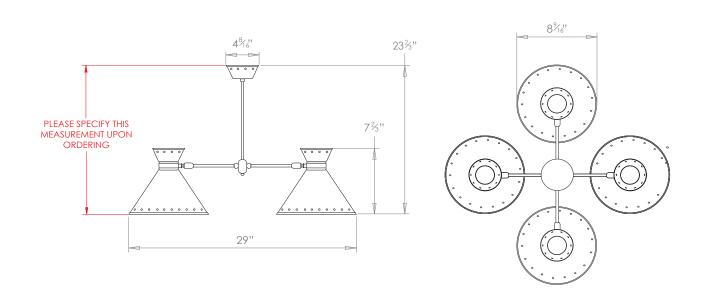

## TOM CHANDELIER

PRODUCT CODE CH80

**CATEGORY: CHANDELIERS & PENDANTS** 

**DIMENSIONS** 

## **TOM CHANDELIER**

| LAMP TYPE                                   | USA<br>4 x 60W (Max) E12 Golfball                                                                                                                                                                                                                                                                    |
|---------------------------------------------|------------------------------------------------------------------------------------------------------------------------------------------------------------------------------------------------------------------------------------------------------------------------------------------------------|
| FINISH OPTIONS                              | Brass Polished Lacquered, Brass Polished Unlacquered (shown), Antique Brass, Bronze, Chrome, Nickel Polished and Nickel Matte.                                                                                                                                                                       |
| COLOUR OPTIONS                              | Acqua Arancio Bianco Giallo Grigio Naturale Nero Rosso Taupe Verde Selenio                                                                                                                                                                                                                           |
| SIZE & SIMILAR OPTIONS                      | Tom Wall Light (WL259), Tom Reading Light (WL402) and Tom Swing Arm Wall Light (WL292).                                                                                                                                                                                                              |
| WEIGHT                                      | 5lb 8oz                                                                                                                                                                                                                                                                                              |
| ADDITIONAL<br>INFORMATION                   | Please specify total drop from the ceiling to the bottom of the fixture. Minimum overall drop from the ceiling to the bottom of the fixture 12".                                                                                                                                                     |
| CLEANING AND<br>MAINTENANCE<br>INSTRUCTIONS | Metalwork: We recommend a light polish with a non-abrasive lint free cloth. Do not use any metal cleaning products on the fixture as it can remove the finish entirely. Unlacquered brass finish will patinate slowly over time and can be brightened to brass by the use of a brass cleaning agent. |