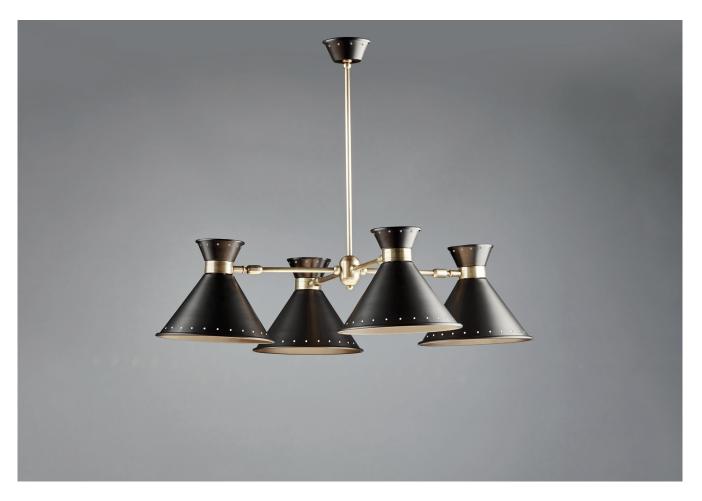

## TOM CHANDELIER

PRODUCT CODE CH80

**CATEGORY: CHANDELIERS & PENDANTS** 

**DIMENSIONS** 

## **TOM CHANDELIER**

| LAMP TYPE                                   | USA<br>4 x 60W (Max) E12 Golfball                                                                                                                                                                                                                                                                    |
|---------------------------------------------|------------------------------------------------------------------------------------------------------------------------------------------------------------------------------------------------------------------------------------------------------------------------------------------------------|
| FINISH OPTIONS                              | Brass Polished Lacquered, Brass Polished Unlacquered (shown), Antique Brass, Bronze, Chrome, Nickel Polished and Nickel Matte.                                                                                                                                                                       |
| COLOUR OPTIONS                              | Acqua Arancio Bianco Giallo Grigio Naturale Nero Rosso Taupe Verde Selenio                                                                                                                                                                                                                           |
| SIZE & SIMILAR OPTIONS                      | Tom Wall Light (WL259), Tom Reading Light (WL402) and Tom Swing Arm Wall Light (WL292).                                                                                                                                                                                                              |
| WEIGHT                                      | 5lb 8oz                                                                                                                                                                                                                                                                                              |
| ADDITIONAL<br>INFORMATION                   | Please specify total drop from the ceiling to the bottom of the fixture. Minimum overall drop from the ceiling to the bottom of the fixture 12".                                                                                                                                                     |
| CLEANING AND<br>MAINTENANCE<br>INSTRUCTIONS | Metalwork: We recommend a light polish with a non-abrasive lint free cloth. Do not use any metal cleaning products on the fixture as it can remove the finish entirely. Unlacquered brass finish will patinate slowly over time and can be brightened to brass by the use of a brass cleaning agent. |