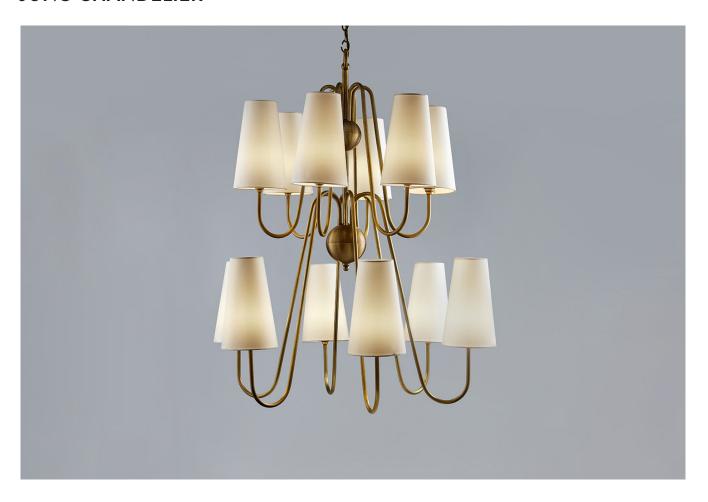

## JUNO CHANDELIER

# JUNO CHANDELIER

| LAMP TYPE                                   | USA                                                                                                                                                                                                                                                                                  |
|---------------------------------------------|--------------------------------------------------------------------------------------------------------------------------------------------------------------------------------------------------------------------------------------------------------------------------------------|
|                                             | 12 x 40W (Max) E26 Candelabra                                                                                                                                                                                                                                                        |
| FINISH OPTIONS                              | Brass Polished Lacquered, Brass Polished Unlacquered, Antique Brass (shown), Bronze, Chrome, Nickel Polished and Nickel Matte.                                                                                                                                                       |
| SHADE OPTIONS                               | USA Shade 33 (5" base X 3" top X 8½" height).                                                                                                                                                                                                                                        |
| WEIGHT                                      | 13 lb 4 oz                                                                                                                                                                                                                                                                           |
| ADDITIONAL<br>INFORMATION                   | Supplied with 36" of chain as standard. Shades not included                                                                                                                                                                                                                          |
| CLEANING AND<br>MAINTENANCE<br>INSTRUCTIONS | Fabric Shades: Wipe gently with a dry cloth or dust lightly with a feather duster. Repeat regularly to prevent the build up of dust. Regular cleaning will prevent the possibility of dust becoming ingrained. Do not let water or moisture come into contact with the shade.        |
|                                             | Metalwork: We recommend a light polish with a non-abrasive lint free cloth. Do not use any metal cleaning products on the fixture as it can remove the finish entirely. Unlacquered brass finish will patinate slowly over time and can be brightened to brass by the use of a brass |