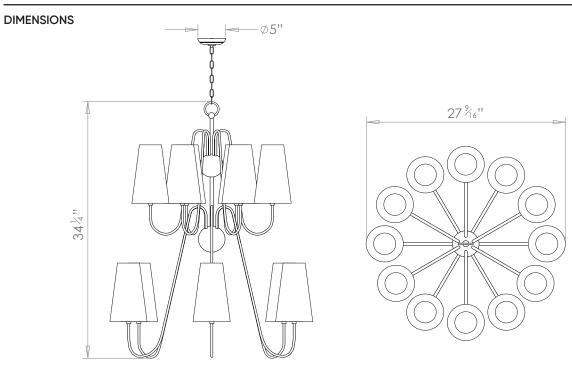

# JUNO CHANDELIER

| LAMP TYPE                                   | USA                                                                                                                                                                                                                                                                                  |
|---------------------------------------------|--------------------------------------------------------------------------------------------------------------------------------------------------------------------------------------------------------------------------------------------------------------------------------------|
|                                             | 12 x 40W (Max) E26 Candelabra                                                                                                                                                                                                                                                        |
| FINISH OPTIONS                              | Brass Polished Lacquered, Brass Polished Unlacquered, Antique Brass (shown), Bronze, Chrome, Nickel Polished and Nickel Matte.                                                                                                                                                       |
| SHADE OPTIONS                               | USA Shade 33 (5" base X 3" top X 8½" height).                                                                                                                                                                                                                                        |
| WEIGHT                                      | 13 lb 4 oz                                                                                                                                                                                                                                                                           |
| ADDITIONAL<br>INFORMATION                   | Supplied with 36" of chain as standard. Shades not included                                                                                                                                                                                                                          |
| CLEANING AND<br>MAINTENANCE<br>INSTRUCTIONS | Fabric Shades: Wipe gently with a dry cloth or dust lightly with a feather duster. Repeat regularly to prevent the build up of dust. Regular cleaning will prevent the possibility of dust becoming ingrained. Do not let water or moisture come into contact with the shade.        |
|                                             | Metalwork: We recommend a light polish with a non-abrasive lint free cloth. Do not use any metal cleaning products on the fixture as it can remove the finish entirely. Unlacquered brass finish will patinate slowly over time and can be brightened to brass by the use of a brass |