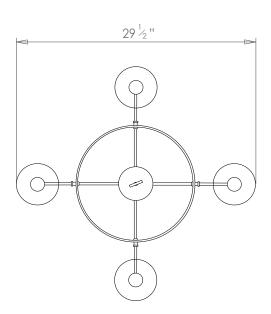

## **STORM SHADE CHANDELIER** 4 LIGHT

PRODUCT CODE CH85

**CATEGORY: CHANDELIERS & PENDANTS** 

**DIMENSIONS** 

## **STORM SHADE CHANDELIER** 4 LIGHT

| LAMP TYPE                             | USA<br>4 x 60W (Max) E12 Candelabra                                                                                                                                                                                                                                                                                                                                                                                                              |
|---------------------------------------|--------------------------------------------------------------------------------------------------------------------------------------------------------------------------------------------------------------------------------------------------------------------------------------------------------------------------------------------------------------------------------------------------------------------------------------------------|
| FINISH OPTIONS                        | Brass Polished Lacquered, Brass Polished Unlacquered (shown), Antique Brass, Bronze, Chrome, Nickel Polished and Nickel Matt.                                                                                                                                                                                                                                                                                                                    |
| SIZE & SIMILAR OPTIONS                | Glass Storm Shade Small Straight Arm (WL11), Glass Storm Shade Small Swan Arm (WL12), Glass Storm Shade Large Straight Arm (WL16), Glass Storm Shade Large Swan Arm (WL15) and Glass Storm Shade Double (WL80).                                                                                                                                                                                                                                  |
| ADDITIONAL<br>INFORMATION             | Minimum overall drop from the ceiling to the bottom 32".                                                                                                                                                                                                                                                                                                                                                                                         |
| ACCREDITATION                         | This product is UL certificated.                                                                                                                                                                                                                                                                                                                                                                                                                 |
| CLEANING AND MAINTENANCE INSTRUCTIONS | Glass: Remove the glass where it is safe to do so. The glass then can be cleaned with a glass cleaner and a lint free cloth. Do not spray glass cleaner directly on the glass or fixture as it could affect the metal finish. Ensure the light is switched off and take care not to pull the flex or allow water to come into contact with the electrical components. Regular dusting with a feather duster will also help keep the glass clean. |
|                                       | Metalwork:                                                                                                                                                                                                                                                                                                                                                                                                                                       |