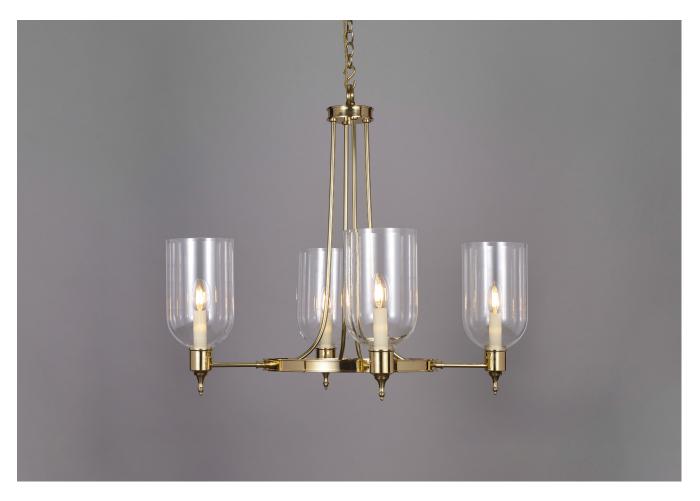

## **STORM SHADE CHANDELIER** 4 LIGHT

PRODUCT CODE CH85

**CATEGORY: CHANDELIERS & PENDANTS** 

**DIMENSIONS** 

## **STORM SHADE CHANDELIER** 4 LIGHT

| LAMP TYPE                             | USA<br>4 x 60W (Max) E12 Candelabra                                                                                                                                                                                                                                                                                                                                                                                                              |
|---------------------------------------|--------------------------------------------------------------------------------------------------------------------------------------------------------------------------------------------------------------------------------------------------------------------------------------------------------------------------------------------------------------------------------------------------------------------------------------------------|
| FINISH OPTIONS                        | Brass Polished Lacquered, Brass Polished Unlacquered (shown), Antique Brass, Bronze, Chrome, Nickel Polished and Nickel Matt.                                                                                                                                                                                                                                                                                                                    |
| SIZE & SIMILAR OPTIONS                | Glass Storm Shade Small Straight Arm (WL11), Glass Storm Shade Small Swan Arm (WL12), Glass Storm Shade Large Straight Arm (WL16), Glass Storm Shade Large Swan Arm (WL15) and Glass Storm Shade Double (WL80).                                                                                                                                                                                                                                  |
| ADDITIONAL<br>INFORMATION             | Minimum overall drop from the ceiling to the bottom 32".                                                                                                                                                                                                                                                                                                                                                                                         |
| ACCREDITATION                         | This product is UL certificated.                                                                                                                                                                                                                                                                                                                                                                                                                 |
| CLEANING AND MAINTENANCE INSTRUCTIONS | Glass: Remove the glass where it is safe to do so. The glass then can be cleaned with a glass cleaner and a lint free cloth. Do not spray glass cleaner directly on the glass or fixture as it could affect the metal finish. Ensure the light is switched off and take care not to pull the flex or allow water to come into contact with the electrical components. Regular dusting with a feather duster will also help keep the glass clean. |
|                                       | Metalwork:                                                                                                                                                                                                                                                                                                                                                                                                                                       |