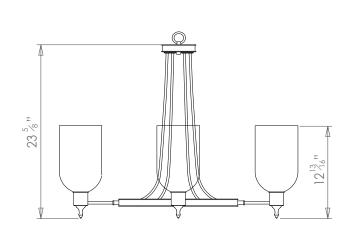

## **STORM SHADE CHANDELIER** 4 LIGHT

PRODUCT CODE CH85

**CATEGORY: CHANDELIERS & PENDANTS** 

**DIMENSIONS** 

## **STORM SHADE CHANDELIER** 4 LIGHT

| LAMP TYPE                             | USA<br>4 x 60W (Max) E12 Candelabra                                                                                                                                                                                                                                                                                                                                                                                                              |
|---------------------------------------|--------------------------------------------------------------------------------------------------------------------------------------------------------------------------------------------------------------------------------------------------------------------------------------------------------------------------------------------------------------------------------------------------------------------------------------------------|
| FINISH OPTIONS                        | Brass Polished Lacquered, Brass Polished Unlacquered (shown), Antique Brass, Bronze, Chrome, Nickel Polished and Nickel Matt.                                                                                                                                                                                                                                                                                                                    |
| SIZE & SIMILAR OPTIONS                | Glass Storm Shade Small Straight Arm (WL11), Glass Storm Shade Small Swan Arm (WL12), Glass Storm Shade Large Straight Arm (WL16), Glass Storm Shade Large Swan Arm (WL15) and Glass Storm Shade Double (WL80).                                                                                                                                                                                                                                  |
| ADDITIONAL<br>INFORMATION             | Minimum overall drop from the ceiling to the bottom 32".                                                                                                                                                                                                                                                                                                                                                                                         |
| ACCREDITATION                         | This product is UL certificated.                                                                                                                                                                                                                                                                                                                                                                                                                 |
| CLEANING AND MAINTENANCE INSTRUCTIONS | Glass: Remove the glass where it is safe to do so. The glass then can be cleaned with a glass cleaner and a lint free cloth. Do not spray glass cleaner directly on the glass or fixture as it could affect the metal finish. Ensure the light is switched off and take care not to pull the flex or allow water to come into contact with the electrical components. Regular dusting with a feather duster will also help keep the glass clean. |
|                                       | Metalwork:                                                                                                                                                                                                                                                                                                                                                                                                                                       |