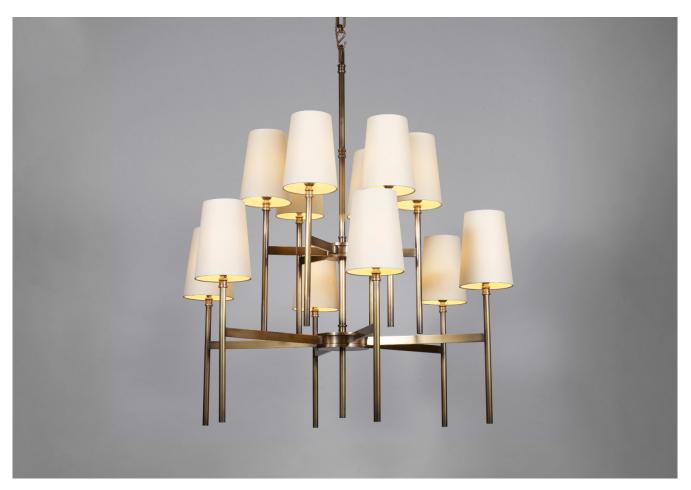

## GUINEVERE CHANDELIER 12 LIGHT

## PRODUCT CODE CH86

**CATEGORY: CHANDELIERS & PENDANTS** 

## **GUINEVERE CHANDELIER** 12 LIGHT

| LAMP TYPE                                   | UK / EU<br>12 x 40W (Max) E26 Candelabra                                                                                                                                                                                                                                                                         |
|---------------------------------------------|------------------------------------------------------------------------------------------------------------------------------------------------------------------------------------------------------------------------------------------------------------------------------------------------------------------|
| SHADE OPTIONS                               | <b>UK / EU</b><br>Shade 22 (4 1/4" top x 5 1/2" base x 7 1/2"W height).                                                                                                                                                                                                                                          |
| FINISH OPTIONS                              | Brass Polished Lacquered, Brass Polished Unlacquered, Antique Brass (shown), Bronze,<br>Chrome, Nickel Polished and Nickel Matte.                                                                                                                                                                                |
| SIZE & SIMILAR OPTIONS                      | Guinevere Wall Light (WL306), Guinevere Chandelier, 6 Light (CH72) and Guinevere Wall Light, Double (WL307).                                                                                                                                                                                                     |
| ACCREDITATION                               | This product is UL certificated.                                                                                                                                                                                                                                                                                 |
| CLEANING AND<br>MAINTENANCE<br>INSTRUCTIONS | Metalwork:<br>We recommend a light polish with a non-abrasive lint free cloth. Do not use any metal<br>cleaning products on the fixture as it can remove the finish entirely. Unlacquered brass<br>finish will patinate slowly over time and can be brightened to brass by the use of a brass<br>cleaning agent. |
|                                             | Fabric Shades:<br>Wipe gently with a dry cloth or dust lightly with a feather duster. Repeat regularly to<br>prevent the build up of dust. Regular cleaning will prevent the possibility of dust becoming<br>ingrained. Do not let water or moisture come into contact with the shade.                           |