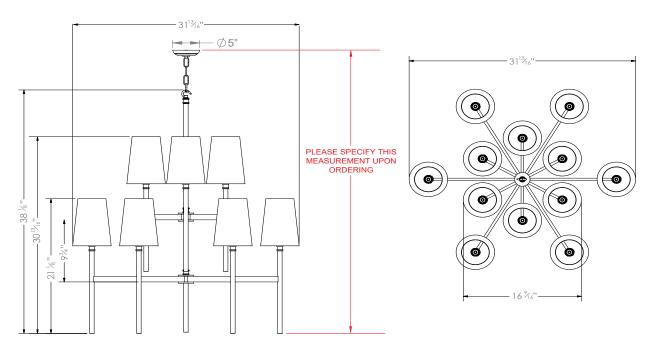

## GUINEVERE CHANDELIER 12 LIGHT



## PRODUCT CODE CH86

**CATEGORY: CHANDELIERS & PENDANTS** 

## DIMENSIONS





PRODUCT CODE CH86

CATEGORY: CHANDELIERS & PENDANTS

## **GUINEVERE CHANDELIER** 12 LIGHT

| LAMP TYPE                                   | UK / EU<br>12 x 40W (Max) E26 Candelabra                                                                                                                                                                                                                                                                         |
|---------------------------------------------|---------------------------------------------------------------------------------------------------------------------------------------------------------------------------------------------------------------------------------------------------------------------------------------------------------------