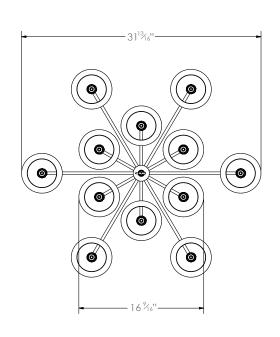

# **GUINEVERE CHANDELIER 12 LIGHT**

| LAMP TYPE                             | UK / EU<br>12 x 40W (Max) E26 Candelabra                                                                                                                                                                                                                                                             |
|---------------------------------------|------------------------------------------------------------------------------------------------------------------------------------------------------------------------------------------------------------------------------------------------------------------------------------------------------|
| SHADE OPTIONS                         | UK / EU Shade 22 (4 1/4" top x 5 1/2" base x 7 1/2"W height).                                                                                                                                                                                                                                        |
| FINISH OPTIONS                        | Brass Polished Lacquered, Brass Polished Unlacquered, Antique Brass (shown), Bronze, Chrome, Nickel Polished and Nickel Matte.                                                                                                                                                                       |
| SIZE & SIMILAR OPTIONS                | Guinevere Wall Light (WL306), Guinevere Chandelier, 6 Light (CH72) and Guinevere Wall Light, Double (WL307).                                                                                                                                                                                         |
| CLEANING AND MAINTENANCE INSTRUCTIONS | Metalwork: We recommend a light polish with a non-abrasive lint free cloth. Do not use any metal cleaning products on the fixture as it can remove the finish entirely. Unlacquered brass finish will patinate slowly over time and can be brightened to brass by the use of a brass cleaning agent. |
|                                       | Fabric Shades:                                                                                                                                                                                                                                                                                       |