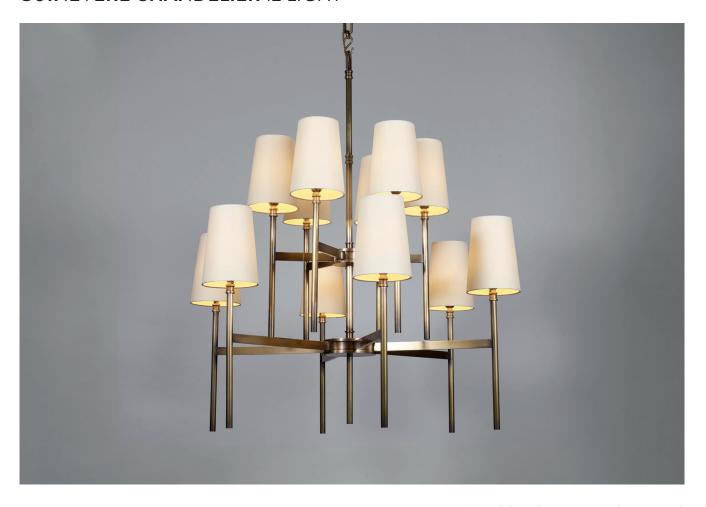

# **GUINEVERE CHANDELIER 12 LIGHT**

PRODUCT CODE CH86

CATEGORY: CHANDELIERS & PENDANTS

# **GUINEVERE CHANDELIER 12 LIGHT**

| LAMP TYPE                             | UK / EU<br>12 x 40W (Max) E26 Candelabra                                                                                                                                                                                                                                                             |
|---------------------------------------|------------------------------------------------------------------------------------------------------------------------------------------------------------------------------------------------------------------------------------------------------------------------------------------------------|
| SHADE OPTIONS                         | UK / EU Shade 22 (4 1/4" top x 5 1/2" base x 7 1/2"W height).                                                                                                                                                                                                                                        |
| FINISH OPTIONS                        | Brass Polished Lacquered, Brass Polished Unlacquered, Antique Brass (shown), Bronze, Chrome, Nickel Polished and Nickel Matte.                                                                                                                                                                       |
| SIZE & SIMILAR OPTIONS                | Guinevere Wall Light (WL306), Guinevere Chandelier, 6 Light (CH72) and Guinevere Wall Light, Double (WL307).                                                                                                                                                                                         |
| CLEANING AND MAINTENANCE INSTRUCTIONS | Metalwork: We recommend a light polish with a non-abrasive lint free cloth. Do not use any metal cleaning products on the fixture as it can remove the finish entirely. Unlacquered brass finish will patinate slowly over time and can be brightened to brass by the use of a brass cleaning agent. |
|                                       | Fabric Shades:                                                                                                                                                                                                                                                                                       |