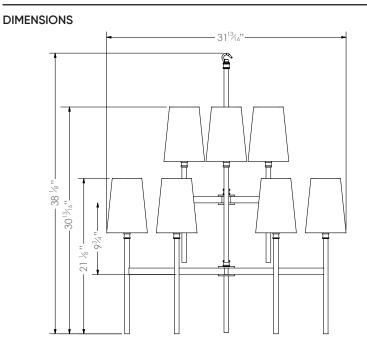

# **GUINEVERE CHANDELIER 12 LIGHT**

| LAMP TYPE                             | UK / EU<br>12 x 40W (Max) E26 Candelabra                                                                                                                                                                                                                                                             |
|---------------------------------------|------------------------------------------------------------------------------------------------------------------------------------------------------------------------------------------------------------------------------------------------------------------------------------------------------|
| SHADE OPTIONS                         | UK / EU Shade 22 (4 1/4" top x 5 1/2" base x 7 1/2"W height).                                                                                                                                                                                                                                        |
| FINISH OPTIONS                        | Brass Polished Lacquered, Brass Polished Unlacquered, Antique Brass (shown), Bronze, Chrome, Nickel Polished and Nickel Matte.                                                                                                                                                                       |
| SIZE & SIMILAR OPTIONS                | Guinevere Wall Light (WL306), Guinevere Chandelier, 6 Light (CH72) and Guinevere Wall Light, Double (WL307).                                                                                                                                                                                         |
| CLEANING AND MAINTENANCE INSTRUCTIONS | Metalwork: We recommend a light polish with a non-abrasive lint free cloth. Do not use any metal cleaning products on the fixture as it can remove the finish entirely. Unlacquered brass finish will patinate slowly over time and can be brightened to brass by the use of a brass cleaning agent. |
|                                       | Fabric Shades:                                                                                                                                                                                                                                                                                       |