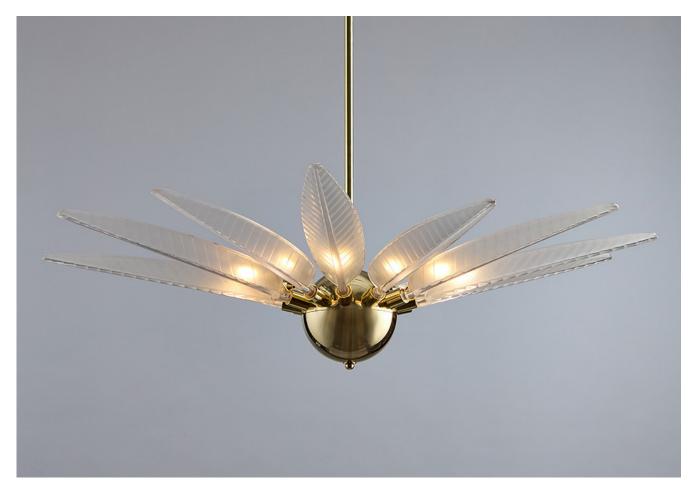

## **PEGASUS** CHANDELIER

PRODUCT CODE CH88

CATEGORY: CHANDELIERS & PENDANTS

# **PEGASUS** CHANDELIER

| LAMP TYPE                                   | <b>USA</b><br>12 x 5W Dimmable G4 LED                                                                                                                                                                                                                                                                                                                                                                |
|---------------------------------------------|------------------------------------------------------------------------------------------------------------------------------------------------------------------------------------------------------------------------------------------------------------------------------------------------------------------------------------------------------------------------------------------------------|
| FINISH OPTIONS                              | Brass Polished Lacquered, Brass Polished Unlacquered (shown), Antique Brass, Bronze, Chrome, Nickel Polished and Nickel Matt.                                                                                                                                                                                                                                                                        |
| ADDITIONAL<br>INFORMATION                   | This fixture is supplied on a rod. Please specify total drop from the ceiling to the bottom. Minimum overall drop from the ceiling to the bottom of the fixture is 12.8"                                                                                                                                                                                                                             |
| CLEANING AND<br>MAINTENANCE<br>INSTRUCTIONS | Glass: The glass then can be cleaned with a glass cleaner and a lint free cloth. Do not spray glass cleaner directly on the glass or fixture as it could affect the metal finish. Ensure the light is switched off and take care not to pull the flex or allow water to come into contact with the electrical components. Regular dusting with a feather duster will also help keep the glass clean. |
|                                             | Metalwork: We recommend a light polish with a non-abrasive lint free cloth. Do not use any metal                                                                                                                                                                                                                                                                                                     |