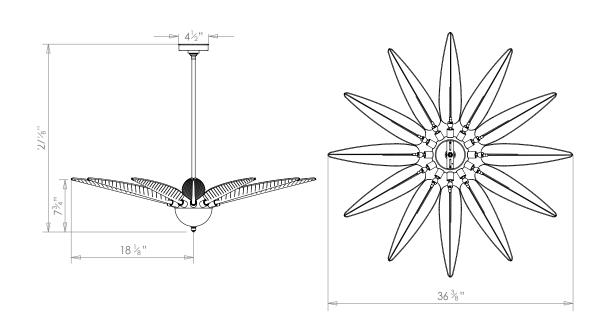

## **PEGASUS** CHANDELIER



PRODUCT CODE CH88

CATEGORY: CHANDELIERS & PENDANTS

### **DIMENSIONS**





#### PRODUCT CODE CH88

#### **CATEGORY: CHANDELIERS & PENDANTS**

# **PEGASUS** CHANDELIER

| LAMP TYPE                                   | <b>USA</b><br>12 x 5W Dimmable G4 LED                                                                                                                                                                                                                                                                                                                                                                |
|---------------------------------------------|-------------------------------------------------------------------------------------------------------------------------------------------------------------------------------------------------------------------------