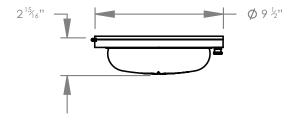

## **CECILIE FLUSH FITTING**

PRODUCT CODE CL01

CATEGORY: CEILING LIGHTS

DIMENSIONS

PRODUCT CODE CL01

CATEGORY: CEILING LIGHTS