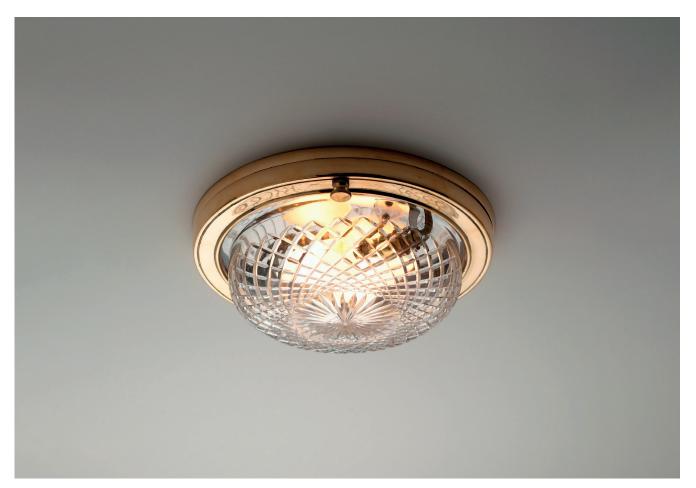

## **CECILIE FLUSH FITTING**

PRODUCT CODE CL01

CATEGORY: CEILING LIGHTS

DIMENSIONS

PRODUCT CODE CL01

CATEGORY: CEILING LIGHTS

## **CECILIE FLUSH FITTING**

| LAMP TYPE                                   | <b>USA</b><br>2 x 25W (Max) E12                                                                                                                                                                                                                                                                                                                                                                                                                                 |
|---------------------------------------------|-----------------------------------------------------------------------------------------------------------------------------------------------------------------------------------------------------------------------------------------------------------------------------------------------------------------------------------------------------------------------------------------------------------------------------------------------------------------|
| FINISH OPTIONS                              | Brass Polished Lacquered, Brass Polished Unlacquered, Antique Brass (shown), Bronze, Chrome, Nickel Polished and Nickel Matte.                                                                                                                                                                                                                                                                                                                                  |
| WEIGHT                                      | 6lb 10oz                                                                                                                                                                                                                                                                                                                                                                                                                                                        |
| CLEANING AND<br>MAINTENANCE<br>INSTRUCTIONS | Glass:<br>Remove the glass where it is safe to do so. The glass then can be cleaned with a glass<br>cleaner and a lint free cloth. Do not spray glass cleaner directly on the glass or fixture as<br>it could affect the metal finish. Ensure the light is switched off and take care not to pull the<br>flex or allow water to come into contact with the electrical components. Regular dusting<br>with a feather duster will also help keep the glass clean. |
|                                             | Metalwork:<br>We recommend a light polish with a non-abrasive lint free cloth. Do not use any metal<br>cleaning products on the fixture as it can remove the finish entirely. Unlacquered brass<br>finish will patinate slowly over time and can be brightened to brass by the use of a brass<br>cleaning agent.                                                                                                                                                |