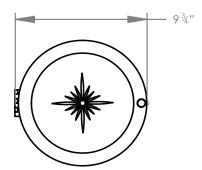

## **CECILIE FLUSH FITTING**

PRODUCT CODE CL01

CATEGORY: CEILING LIGHTS

DIMENSIONS

PRODUCT CODE CL01

CATEGORY: CEILING LIGHTS