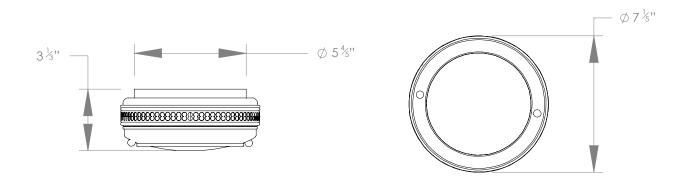

## **PORTHOLE** SMALL

PRODUCT CODE CL03S CATEGORY: CEILING LIGHTS

**DIMENSIONS** 

PRODUCT CODE CL03S CATEGORY: CEILING LIGHTS