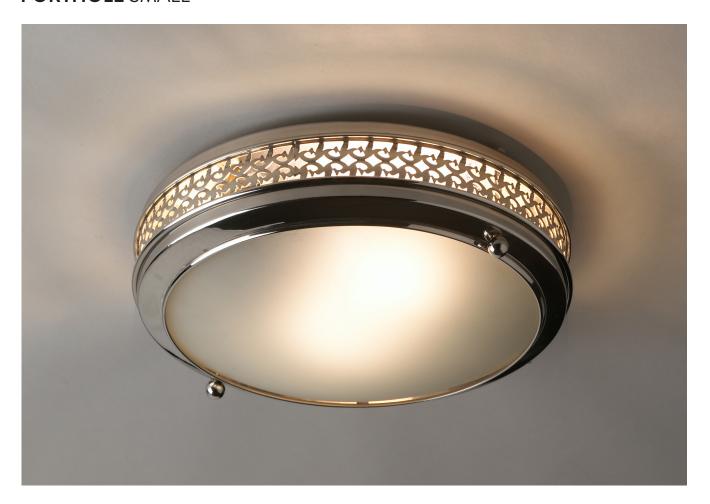

## **PORTHOLE** SMALL

PRODUCT CODE CL03S CATEGORY: CEILING LIGHTS

**DIMENSIONS** 

PRODUCT CODE CL03S CATEGORY: CEILING LIGHTS

## **PORTHOLE SMALL**

| LAMP TYPE              | <b>USA</b><br>1 x 40W (Max) E12 Golfball                                              |
|------------------------|---------------------------------------------------------------------------------------|
| FINISH OPTIONS         | Brass Polished Unlacquered, Antique Brass, Bronze and Nickel Polished (shown).        |
| SIZE & SIMILAR OPTIONS | Porthole Ceiling Light Large (CL03L) and Porthole Ceiling Light Extra Large (CL03XL). |
| WEIGHT                 | 6lb 10oz                                                                              |
| CLEANING AND           | Glass:                                                                                |