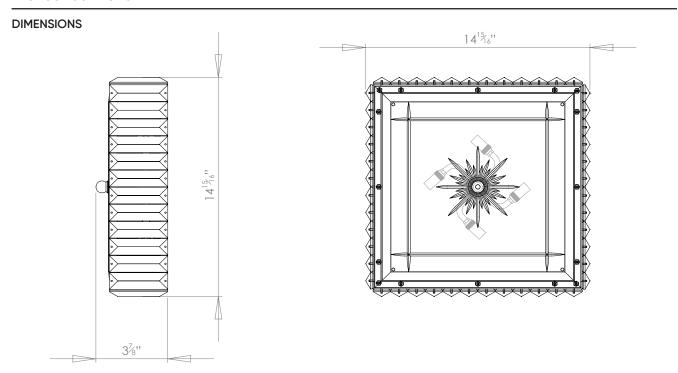

## **STARCUT CEILING LIGHT LARGE**

PRODUCT CODE CL10L CATEGORY: CEILING LIGHTS

PRODUCT CODE CL10L CATEGORY: CEILING LIGHTS

## **STARCUT CEILING LIGHT LARGE**

| LAMP TYPE      | USA<br>4 x 40W (Max) E12 Candelabra                                                                                            |
|----------------|--------------------------------------------------------------------------------------------------------------------------------|
| FINISH OPTIONS | Brass Polished Lacquered, Brass Polished Unlacquered, Antique Brass, Bronze (shown), Chrome, Nickel Polished and Nickel Matte. |
| WEIGHT         | 15lb 7oz                                                                                                                       |
| CLEANING AND   | Glass:                                                                                                                         |