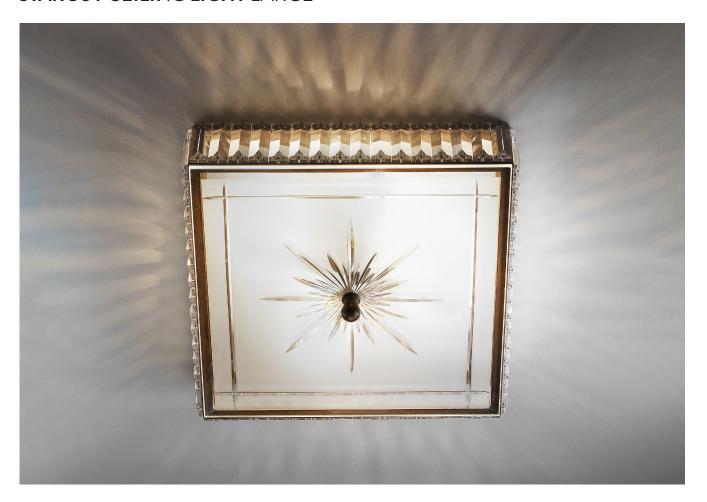

## **STARCUT CEILING LIGHT LARGE**

PRODUCT CODE CL10L CATEGORY: CEILING LIGHTS

PRODUCT CODE CL10L CATEGORY: CEILING LIGHTS

## **STARCUT CEILING LIGHT LARGE**

| LAMP TYPE      | USA<br>4 x 40W (Max) E12 Candelabra                                                                                            |
|----------------|--------------------------------------------------------------------------------------------------------------------------------|
| FINISH OPTIONS | Brass Polished Lacquered, Brass Polished Unlacquered, Antique Brass, Bronze (shown), Chrome, Nickel Polished and Nickel Matte. |
| WEIGHT         | 15lb 7oz                                                                                                                       |
| CLEANING AND   | Glass:                                                                                                                         |