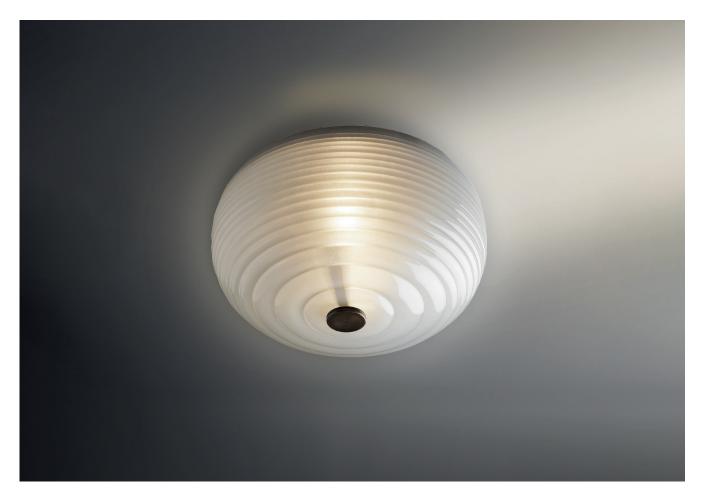

## **BEEHIVE CEILING LIGHT LARGE**

PRODUCT CODE CL11 CATEGORY: CEILING LIGHTS

**DIMENSIONS** 

PRODUCT CODE CL11 CATEGORY: CEILING LIGHTS

### **BEEHIVE CEILING LIGHT LARGE**

LAMP TYPE

USA
2 x 4W LED E26 Opal

Brass Polished Lacquered, Brass Polished Unlacquered, Antique Brass, Bronze (shown),
Chrome, Nickel Polished and Nickel Matte.

SIZE & SIMILAR OPTIONS