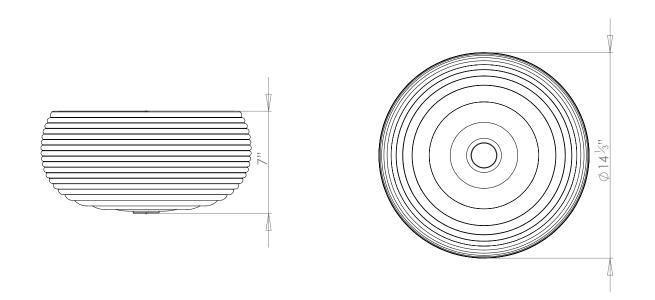

## **BEEHIVE CEILING LIGHT LARGE**

PRODUCT CODE CL11 CATEGORY: CEILING LIGHTS

**DIMENSIONS** 

PRODUCT CODE CL11 CATEGORY: CEILING LIGHTS