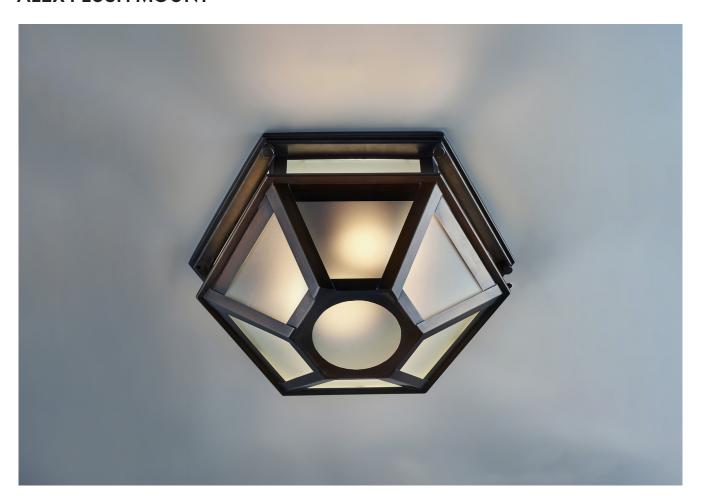

## **ALEX FLUSH MOUNT**

PRODUCT CODE CL20 CATEGORY: CEILING LIGHTS

**DIMENSIONS** 

PRODUCT CODE CL20 CATEGORY: CEILING LIGHTS

## **ALEX FLUSH MOUNT**

| LAMP TYPE                                   | USA<br>2 x 40W (Max) E12 Candelabra Bulb                                                                                                                                                                                                                                                                                                                                                        |
|---------------------------------------------|-------------------------------------------------------------------------------------------------------------------------------------------------------------------------------------------------------------------------------------------------------------------------------------------------------------------------------------------------------------------------------------------------|
| FINISH OPTIONS                              | Antique Brass, Brass Polished Lacquered, Brass Polished Unlacquered, Bronze (shown), Chrome, Nickel Polished and Nickel Matte.                                                                                                                                                                                                                                                                  |
| SIZE & SIMILAR OPTIONS                      | Alex Hanging Lantern, Large (LA61L) and Alex Hanging Lantern, Small (LA61S).                                                                                                                                                                                                                                                                                                                    |
| CLEANING AND<br>MAINTENANCE<br>INSTRUCTIONS | Glass: The glass can be cleaned with a glass cleaner and a lint free cloth. Do not spray glass cleaner directly on the glass or fixture as it could affect the metal finish. Ensure the light is switched off and take care not to pull the flex or allow water to come into contact with the electrical components. Regular dusting with a feather duster will also help keep the glass clean. |