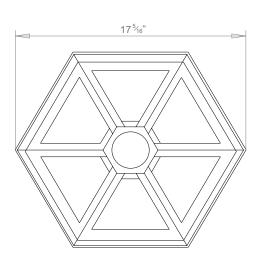

## **ALEX FLUSH MOUNT**

PRODUCT CODE CL20 CATEGORY: CEILING LIGHTS

**DIMENSIONS** 

PRODUCT CODE CL20 CATEGORY: CEILING LIGHTS