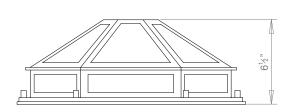

## **ALEX FLUSH MOUNT**

PRODUCT CODE CL20 CATEGORY: CEILING LIGHTS

**DIMENSIONS** 

PRODUCT CODE CL20 CATEGORY: CEILING LIGHTS