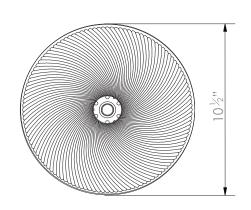

## TIBER FLUSH CEILING MOUNTED SMALL

PRODUCT CODE CL25S CATEGORY: CEILING LIGHTS

**DIMENSIONS** 

PRODUCT CODE CL25S CATEGORY: CEILING LIGHTS

#### WEIGHT

6lb 10oz