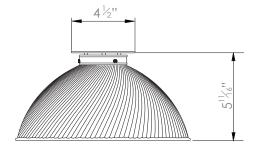

## TIBER FLUSH CEILING MOUNTED SMALL

PRODUCT CODE CL25S CATEGORY: CEILING LIGHTS

**DIMENSIONS** 

PRODUCT CODE CL25S CATEGORY: CEILING LIGHTS

#### WEIGHT

6lb 10oz