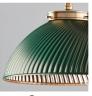

## TIBER FLUSH CEILING MOUNTED SMALL

LAMP TYPE US

1 x 60W (Max) E26 General Service

**FINISH OPTIONS** 

Brass Polished Lacquered, Brass Polished Unlacquered (shown), Antique Brass, Bronze, Chrome, Nickel Polished and Nickel Matte.

#### **COLOUR OPTIONS**

Grey Green

\* Shades can be custom painted with colours from the RAL chart available on request.