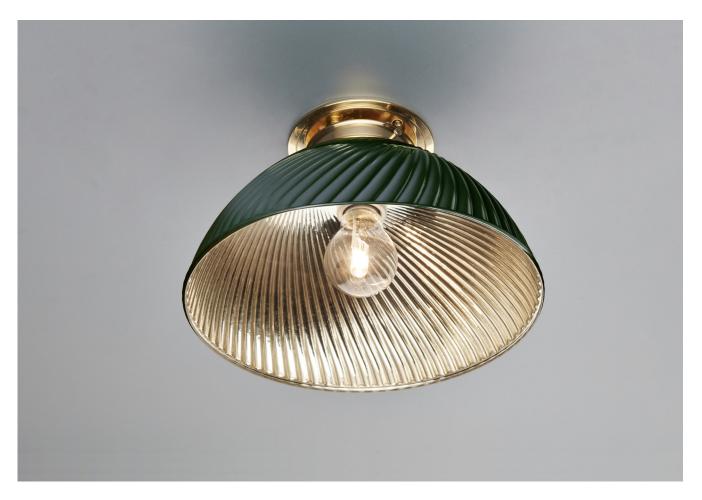

## TIBER FLUSH CEILING MOUNTED SMALL

PRODUCT CODE CL25S CATEGORY: CEILING LIGHTS

**DIMENSIONS** 

PRODUCT CODE CL25S CATEGORY: CEILING LIGHTS

## TIBER FLUSH CEILING MOUNTED SMALL

LAMP TYPE US

1 x 60W (Max) E26 General Service

**FINISH OPTIONS** 

Brass Polished Lacquered, Brass Polished Unlacquered (shown), Antique Brass, Bronze, Chrome, Nickel Polished and Nickel Matte.

#### **COLOUR OPTIONS**

Grey Green

\* Shades can be custom painted with colours from the RAL chart available on request.