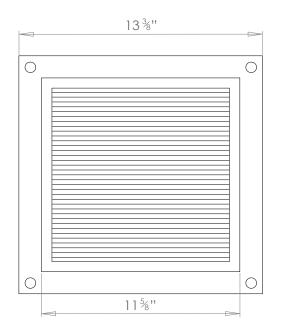

## SQUARE FLUSH MOUNT WITH RIBBED GLASS MEDIUM



PRODUCT CODE CL32M CATEGORY: CEILING LIGHTS

## **DIMENSIONS**







PRODUCT CODE CL32M CATEGORY: CEILING LIGHTS

## SQUARE FLUSH MOUNT WITH RIBBED GLASS MEDIUM

| LAMP TYPE                                   | USA<br>2 x 40W (Max) E12 General Service                                                                                                                                                                                                                                                                                                                                                                                                         |
|---------------------------------------------|---------------------------------------------------------------------------------------------------------------------------------------------------------------------------