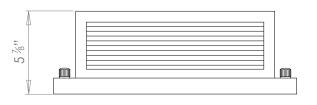

## SQUARE FLUSH MOUNT WITH RIBBED GLASS MEDIUM



PRODUCT CODE CL32M CATEGORY: CEILING LIGHTS

## **DIMENSIONS**







PRODUCT CODE CL32M CATEGORY: CEILING LIGHTS

## SQUARE FLUSH MOUNT WITH RIBBED GLASS MEDIUM

| LAMP TYPE                                   | USA<br>2 x 40W (Max) E12 General Service                                                                                                                                                                                                                                                                                                                                                                                                         |
|---------------------------------------------|-----------------------------------------------------------------------------------------------------------------------------------------------------------------------------