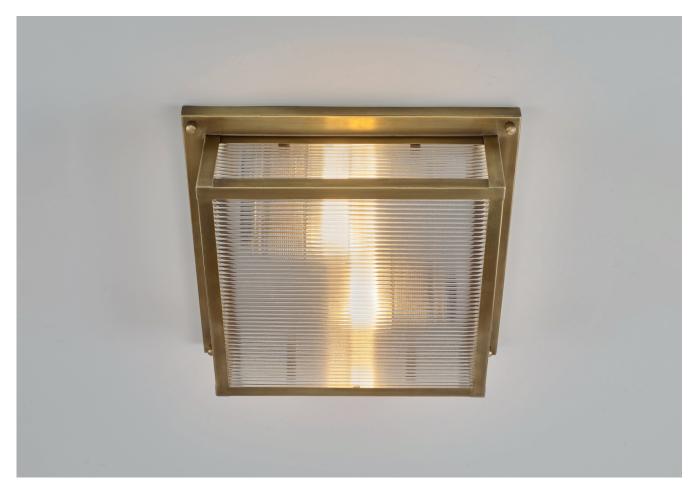

## SQUARE FLUSH MOUNT WITH RIBBED GLASS MEDIUM

PRODUCT CODE CL32M CATEGORY: CEILING LIGHTS

## SQUARE FLUSH MOUNT WITH RIBBED GLASS MEDIUM

| LAMP TYPE                                   | USA<br>2 x 40W (Max) E12 General Service                                                                                                                                                                                                                                                                                                                                                                                                         |
|---------------------------------------------|--------------------------------------------------------------------------------------------------------------------------------------------------------------------------------------------------------------------------------------------------------------------------------------------------------------------------------------------------------------------------------------------------------------------------------------------------|
| FINISH OPTIONS                              | Antique Brass (shown), Brass Polished Lacquered, Brass Polished Unlacquered, Bronze, Chrome, Nickel Polished and Nickel Matte.                                                                                                                                                                                                                                                                                                                   |
| WEIGHT                                      | 7.7lb                                                                                                                                                                                                                                                                                                                                                                                                                                            |
| CLEANING AND<br>MAINTENANCE<br>INSTRUCTIONS | Glass: Remove the glass where it is safe to do so. The glass then can be cleaned with a glass cleaner and a lint free cloth. Do not spray glass cleaner directly on the glass or fixture as it could affect the metal finish. Ensure the light is switched off and take care not to pull the flex or allow water to come into contact with the electrical components. Regular dusting with a feather duster will also help keep the glass clean. |