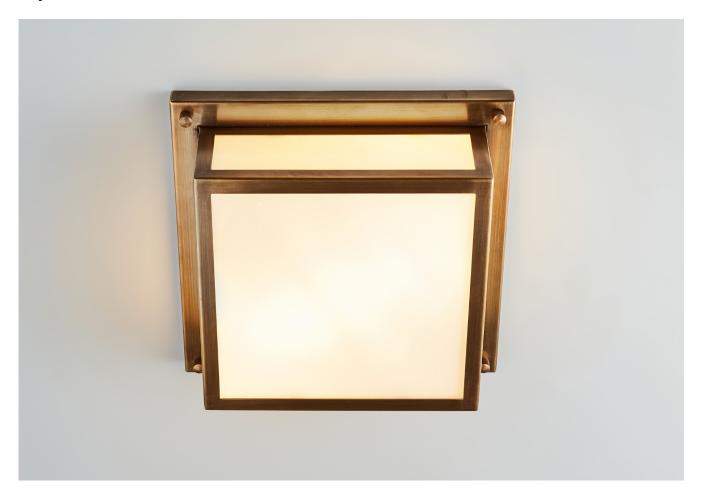

## SQUARE FLUSH MOUNT WITH OPAL GLASS MEDIUM

PRODUCT CODE CL33M CATEGORY: CEILING LIGHTS

## SQUARE FLUSH MOUNT WITH OPAL GLASS MEDIUM

| LAMP TYPE                                   | USA<br>2 x 40W (Max) E12 General Service                                                                                                                                                                                                                                                                                                                                                                                                         |
|---------------------------------------------|--------------------------------------------------------------------------------------------------------------------------------------------------------------------------------------------------------------------------------------------------------------------------------------------------------------------------------------------------------------------------------------------------------------------------------------------------|
| FINISH OPTIONS                              | Antique Brass (shown), Brass Polished Lacquered, Brass Polished Unlacquered, Bronze, Chrome, Nickel Polished and Nickel Matte.                                                                                                                                                                                                                                                                                                                   |
| WEIGHT                                      | 7.7lb                                                                                                                                                                                                                                                                                                                                                                                                                                            |
| CLEANING AND<br>MAINTENANCE<br>INSTRUCTIONS | Glass: Remove the glass where it is safe to do so. The glass then can be cleaned with a glass cleaner and a lint free cloth. Do not spray glass cleaner directly on the glass or fixture as it could affect the metal finish. Ensure the light is switched off and take care not to pull the flex or allow water to come into contact with the electrical components. Regular dusting with a feather duster will also help keep the glass clean. |