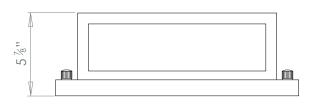

## SQUARE FLUSH MOUNT WITH OPAL GLASS MEDIUM



PRODUCT CODE CL33M CATEGORY: CEILING LIGHTS

## **DIMENSIONS**







PRODUCT CODE CL33M CATEGORY: CEILING LIGHTS

## SQUARE FLUSH MOUNT WITH OPAL GLASS MEDIUM

| LAMP TYPE                                   | USA<br>2 x 40W (Max) E12 General Service                                                                                                                                                                                                                                                                                                                                                                                                         |
|---------------------------------------------|-------------------------------------------------------------------------------------------------------------------------------------------------------------------------------