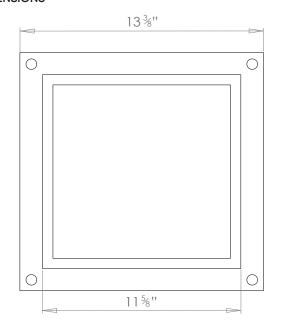

## SQUARE FLUSH MOUNT WITH OPAL GLASS MEDIUM



PRODUCT CODE CL33M CATEGORY: CEILING LIGHTS

## **DIMENSIONS**







PRODUCT CODE CL33M CATEGORY: CEILING LIGHTS

## SQUARE FLUSH MOUNT WITH OPAL GLASS MEDIUM

| LAMP TYPE                                   | USA<br>2 x 40W (Max) E12 General Service                                                                                                                                                                                                                                                                                                                                                                                                         |
|---------------------------------------------|-----------------------------------------------------------------------------------------------------------------------------------------------------------------------------