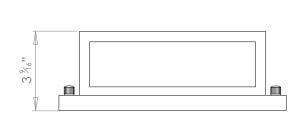

## SQUARE FLUSH MOUNT WITH OPAL GLASS SMALL



PRODUCT CODE CL33S

CATEGORY: CEILING LIGHTS

## DIMENSIONS







PRODUCT CODE CL33S

CATEGORY: CEILING LIGHTS

## SQUARE FLUSH MOUNT WITH OPAL GLASS SMALL

cleaning agent.

| LAMP TYPE                                   | <b>USA</b><br>2 x 40W (Max) E12 General Service                                                                                                                                                                                                                                                                                                                                                                |
|---------------------------------------------|------------------------------------------------------------------------------------------------------------------------------------------------------------------------------------------------