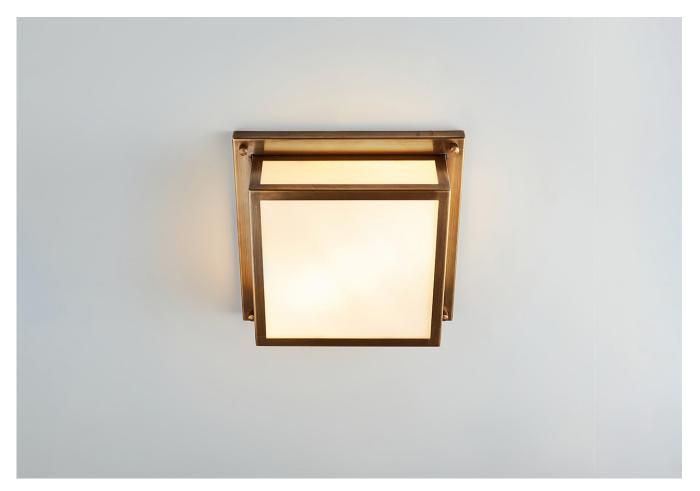

## SQUARE FLUSH MOUNT WITH OPAL GLASS SMALL

PRODUCT CODE CL33S

CATEGORY: CEILING LIGHTS

## SQUARE FLUSH MOUNT WITH OPAL GLASS SMALL

cleaning agent.

| LAMP TYPE                                   | <b>USA</b><br>2 x 40W (Max) E12 General Service                                                                                                                                                                                                                                                                                                                                                                |
|---------------------------------------------|----------------------------------------------------------------------------------------------------------------------------------------------------------------------------------------------------------------------------------------------------------------------------------------------------------------------------------------------------------------------------------------------------------------|
| FINISH OPTIONS                              | Antique Brass (shown), Brass Polished Lacquered, Brass Polished Unlacquered, Bronze,<br>Chrome, Nickel Polished and Nickel Matte.                                                                                                                                                                                                                                                                              |
| CLEANING AND<br>MAINTENANCE<br>INSTRUCTIONS | Glass:<br>The glass can be cleaned with a glass cleaner and a lint free cloth. Do not spray glass<br>cleaner directly on the glass or fixture as it could affect the metal finish. Ensure the light is<br>switched off and take care not to pull the flex or allow water to come into contact with the<br>electrical components. Regular dusting with a feather duster will also help keep the glass<br>clean. |
|                                             | Metalwork:<br>We recommend a light polish with a non-abrasive lint free cloth. Do not use any metal<br>cleaning products on the fixture as it can remove the finish entirely. Unlacquered brass<br>finish will patinate slowly over time and can be brightened to brass by the use of a brass                                                                                                                  |