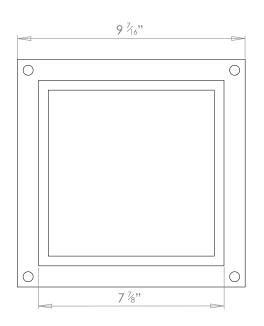

## SQUARE FLUSH MOUNT WITH OPAL GLASS SMALL



PRODUCT CODE CL33S

CATEGORY: CEILING LIGHTS

## DIMENSIONS







PRODUCT CODE CL33S

CATEGORY: CEILING LIGHTS

## SQUARE FLUSH MOUNT WITH OPAL GLASS SMALL

cleaning agent.

| LAMP TYPE                                   | <b>USA</b><br>2 x 40W (Max) E12 General Service                                                                                                                                                                                                                                                                                                                                                                |
|---------------------------------------------|----------------------------------------------------------------------------------------------------------------------------------------------------------------------------------------------