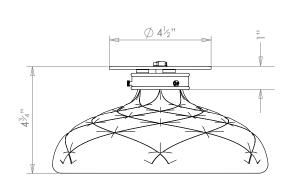

## **CLOUD** FLUSH MOUNT

PRODUCT CODE CL35 CATEGORY: CEILING LIGHTS

**DIMENSIONS** 

PRODUCT CODE CL35 CATEGORY: CEILING LIGHTS