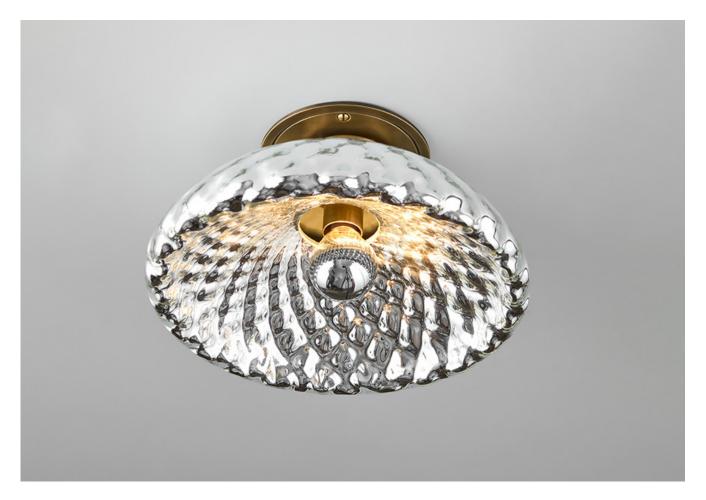

## **CLOUD** FLUSH MOUNT

PRODUCT CODE CL35 CATEGORY: CEILING LIGHTS

**DIMENSIONS** 

PRODUCT CODE CL35 CATEGORY: CEILING LIGHTS