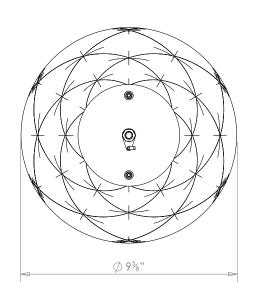

## **CLOUD** FLUSH MOUNT

PRODUCT CODE CL35 CATEGORY: CEILING LIGHTS

**DIMENSIONS** 

PRODUCT CODE CL35 CATEGORY: CEILING LIGHTS