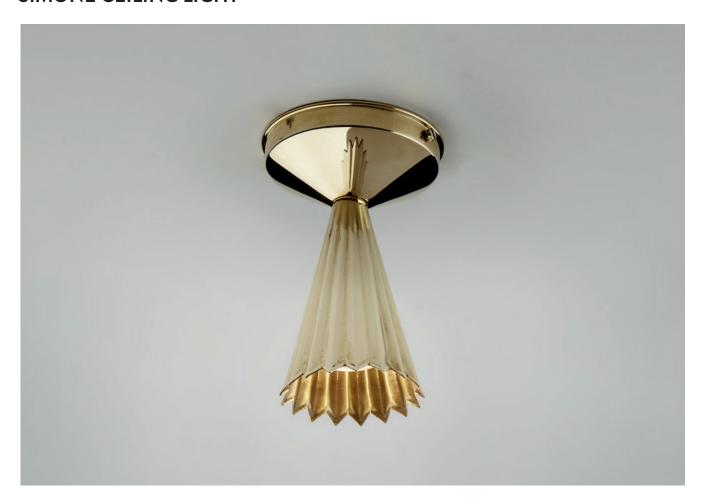

## SIMONE CEILING LIGHT

PRODUCT CODE CL37 CATEGORY: CEILING LIGHT

## SIMONE CEILING LIGHT

| LAMP TYPE                                   | USA<br>1 x 5W (Max) GU10 LED                                                                                                                                                                                                                                                                        |
|---------------------------------------------|-----------------------------------------------------------------------------------------------------------------------------------------------------------------------------------------------------------------------------------------------------------------------------------------------------|
| FINISH OPTIONS                              | Brass Polished Unlacquered (shown), Brass Polished Lacquered, Antique Brass, Bronze, Chrome, Nickel Polished and Nickel Matte.                                                                                                                                                                      |
| WEIGHT                                      | 10 oz                                                                                                                                                                                                                                                                                               |
| ADDITIONAL<br>INFORMATION                   | Supplied with a GU10 LED bulb, 5W, 2700k Warm White. Dimmable GU10 bulbs can be sourced online or at a local hardware store.                                                                                                                                                                        |
| CLEANING AND<br>MAINTENANCE<br>INSTRUCTIONS | Metalwork: We recommend a light polish with a non-abrasive lint free cloth. Do not use any metal cleaning products on the fixture as it can remove the finish entirely. Unlacquered brass finish will patinate slowly over time and can be brightened to brass by the use of a brass cleaning agent |