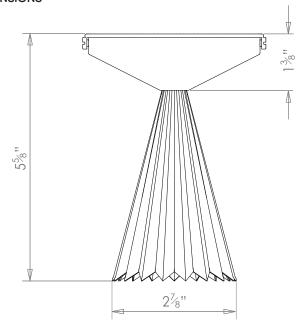

## SIMONE CEILING LIGHT



PRODUCT CODE CL37 CATEGORY: CEILING LIGHT

## **DIMENSIONS**







PRODUCT CODE CL37 CATEGORY: CEILING LIGHT

## SIMONE CEILING LIGHT

| LAMP TYPE                                   | USA<br>1 x 5W (Max) GU10 LED                                                                                                                                                                                                                                                                        |
|---------------------------------------------|-----------------------------------------------------------------------------------------------------------------------------------------------------------------------------------------------------------------------------------------------------------------------------------------------------|
| FINISH OPTIONS