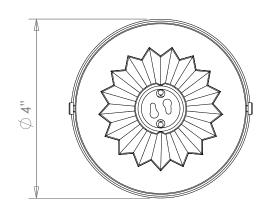

## SIMONE CEILING LIGHT



PRODUCT CODE CL37 CATEGORY: CEILING LIGHT

## **DIMENSIONS**







PRODUCT CODE CL37 CATEGORY: CEILING LIGHT

## SIMONE CEILING LIGHT

| LAMP TYPE                                   | USA<br>1 x 5W (Max) GU10 LED                                                                                                                                                                                                                                                                        |
|---------------------------------------------|-----------------------------------------------------------------------------------------------------------------------------------------------------------------------------------------------------------------------------------------------------------------------------------------------------|
| FINISH OPTIONS