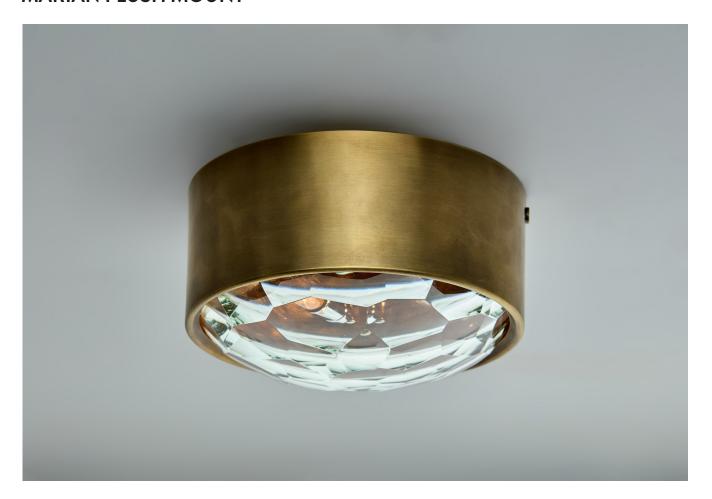

## MARIAN FLUSH MOUNT

PRODUCT CODE CL38 CATEGORY: CEILING LIGHTS

**DIMENSIONS** 

PRODUCT CODE CL38 CATEGORY: CEILING LIGHTS

## MARIAN FLUSH MOUNT

| LAMP TYPE              | USA<br>2 x 4W (Max) E12 LED                                                                                                    |
|------------------------|--------------------------------------------------------------------------------------------------------------------------------|
| FINISH OPTIONS         | Brass Polished Lacquered, Brass Polished Unlacquered, Antique Brass (shown), Bronze, Chrome, Nickel Polished and Nickel Matte. |
| SIZE & SIMILAR OPTIONS | Marian Flush Mount Frosted (CL39).                                                                                             |