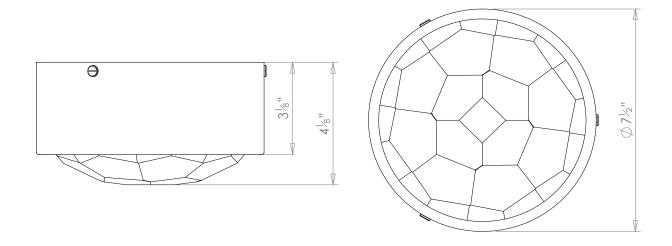

## MARIAN FLUSH MOUNT

PRODUCT CODE CL38 CATEGORY: CEILING LIGHTS

**DIMENSIONS** 

PRODUCT CODE CL38 CATEGORY: CEILING LIGHTS