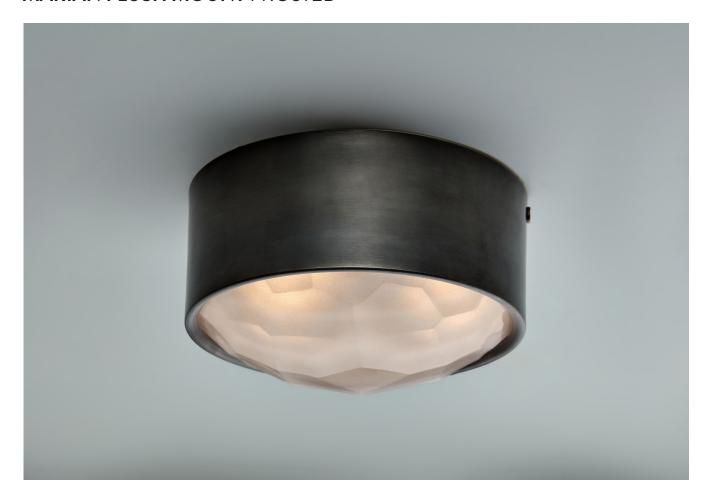

## MARIAN FLUSH MOUNT FROSTED

PRODUCT CODE CL39 CATEGORY: CEILING LIGHTS

**DIMENSIONS** 

PRODUCT CODE CL39 CATEGORY: CEILING LIGHTS

## MARIAN FLUSH MOUNT FROSTED

| LAMP TYPE              | <b>USA</b><br>2 x 4W (Max) E12 LED                                                                                             |
|------------------------|--------------------------------------------------------------------------------------------------------------------------------|
| FINISH OPTIONS         | Brass Polished Lacquered, Brass Polished Unlacquered, Antique Brass, Bronze (shown), Chrome, Nickel Polished and Nickel Matte. |
| SIZE & SIMILAR OPTIONS | Marian Flush Mount (CL38).                                                                                                     |