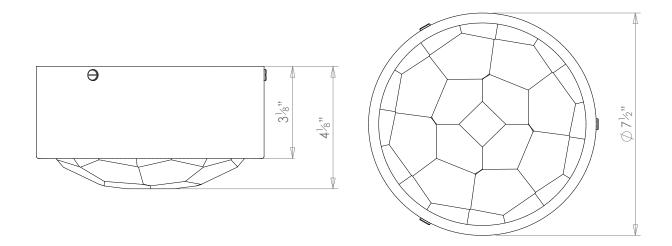

## MARIAN FLUSH MOUNT FROSTED

PRODUCT CODE CL39 CATEGORY: CEILING LIGHTS

**DIMENSIONS** 

PRODUCT CODE CL39 CATEGORY: CEILING LIGHTS