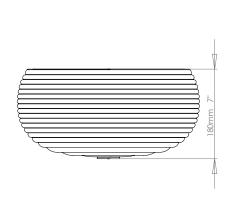

## **BEEHIVE CEILING LIGHT**

The Beehive Ceiling Light is an inspired addition to the ever popular Hector Finch range of flush fittings. Loosely based on a Venini glass wall light, this honeypot shape will enhance any low ceiling in the home and can be used as a bathroom fixture with its companion wall light. An exclusive design for Hector Finch Lighting.



PRODUCT CODE CL11
CATEGORY: CEILING LIGHTS

## **DIMENSIONS**





PRODUCT CODE CL11 CATEGORY: CEILING LIGHTS

## **BEEHIVE CEILING LIGHT**

| LAMP TYPE<br>INCANDESCENT  | UK<br>3 x 25W (Max) E27 Golfball                                                                                                                   | <b>EU</b><br>3 x 25W (Max) E27 Golfball | USA<br>3 x 25W (Max) E26 Golfball |
|----------------------------|----------------------------------------------------------------------------------------------------------------------------------------------------|-----------------------------------------|-----------------------------------|
| LAMP TYPE ENERGY<br>SAVING | Suitable CFL or LED equivalent.                                                                                                                    |