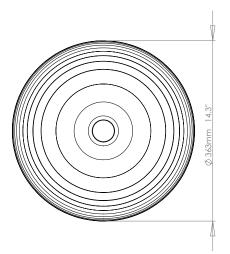

## **BEEHIVE CEILING LIGHT**

The Beehive Ceiling Light is an inspired addition to the ever popular Hector Finch range of flush fittings. Loosely based on a Venini glass wall light, this honeypot shape will enhance any low ceiling in the home and can be used as a bathroom fixture with its companion wall light. An exclusive design for Hector Finch Lighting.



PRODUCT CODE CL11
CATEGORY: CEILING LIGHTS

## **DIMENSIONS**





PRODUCT CODE CL11 CATEGORY: CEILING LIGHTS

## **BEEHIVE CEILING LIGHT**

| LAMP TYPE<br>INCANDESCENT  | UK<br>3 x 25W (Max) E27 Golfball                                                                                                                   | <b>EU</b><br>3 x 25W (Max) E27 Golfball | USA<br>3 x 25W (Max) E26 Golfball |
|----------------------------|----------------------------------------------------------------------------------------------------------------------------------------------------|-----------------------------------------|-----------------------------------|
| LAMP TYPE ENERGY<br>SAVING | Suitable CFL or LED equivalent.                                                                                                                    |