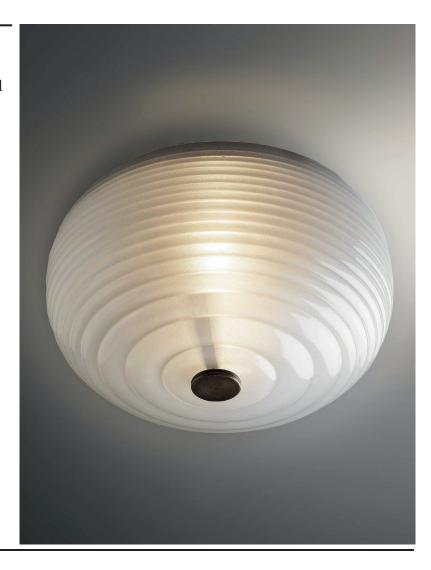

## **BEEHIVE CEILING LIGHT**

The Beehive Ceiling Light is an inspired addition to the ever popular Hector Finch range of flush fittings. Loosely based on a Venini glass wall light, this honeypot shape will enhance any low ceiling in the home and can be used as a bathroom fixture with its companion wall light. An exclusive design for Hector Finch Lighting.

PRODUCT CODE CL11
CATEGORY: CEILING LIGHTS