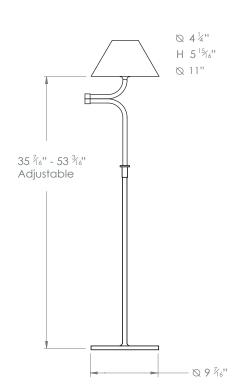

## **ESTA FLOOR READING LIGHT**



PRODUCT CODE FL03

**CATEGORY: TABLE & FLOOR LIGHTS** 

## **DIMENSIONS**





PRODUCT CODE FL03 **CATEGORY: TABLE & FLOOR LIGHTS** 

## **ESTA FLOOR READING LIGHT**

| LAMP TYPE                 | <b>USA</b><br>1 x E26 LED á 1505 Lumen, 10.5W incl.                                                  |
|---------------------------|------------------------------------------------------------------------------------------------------|
| FINISH OPTIONS            | Brass Polished Lacquered, Brass Brushed Lacquered, Chrome, Nickel Polished (shown) and Nickel Matte. |
| WEIGHT                    | 15lb 4oz                                                                                             |
| ADDITIONAL<br>INFORMATION | Shade included in price.                                                                             |
|                           |