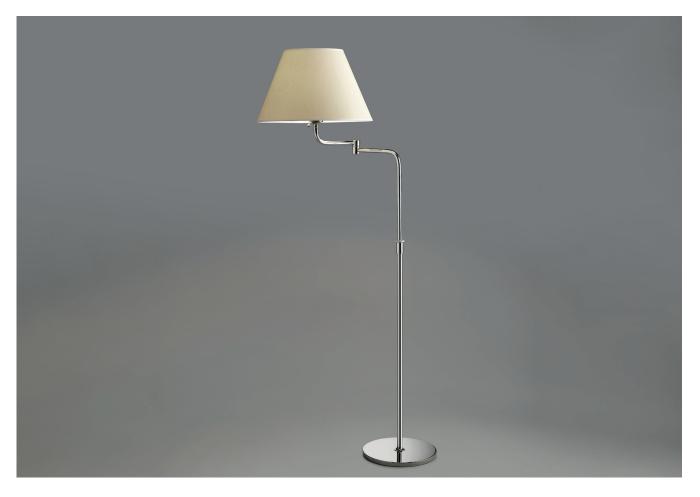

## **ESTA FLOOR READING LIGHT**

PRODUCT CODE FL03

**CATEGORY: TABLE & FLOOR LIGHTS** 

## **ESTA FLOOR READING LIGHT**

| LAMP TYPE                 | <b>USA</b><br>1 x E26 LED á 1505 Lumen, 10.5W incl.                                                  |
|---------------------------|------------------------------------------------------------------------------------------------------|
| FINISH OPTIONS            | Brass Polished Lacquered, Brass Brushed Lacquered, Chrome, Nickel Polished (shown) and Nickel Matte. |
| WEIGHT                    | 15lb 4oz                                                                                             |
| ADDITIONAL<br>INFORMATION | Shade included in price.                                                                             |
|                           |                                                                                                      |