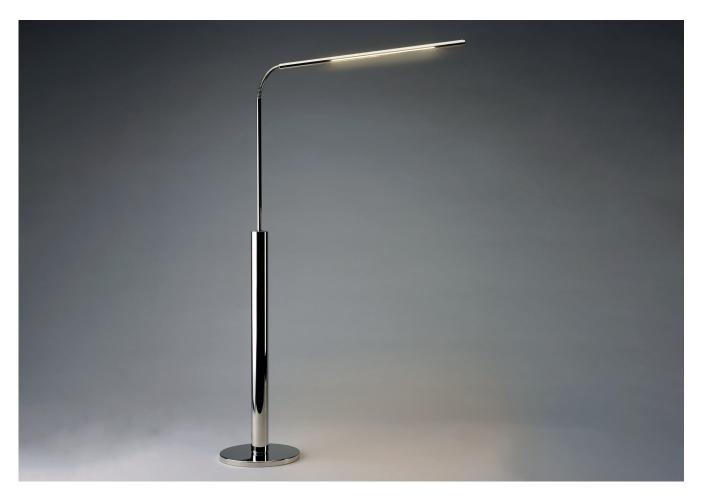

## PIN READING LAMP

PRODUCT CODE FL10

**CATEGORY: TABLE & FLOOR LIGHTS** 

## PIN READING LAMP

| LAMP TYPE                                   | USA<br>1 x LED 150 (approx. 6.4 Watt) incl.                                                                                                                                                                                                                                                          |
|---------------------------------------------|------------------------------------------------------------------------------------------------------------------------------------------------------------------------------------------------------------------------------------------------------------------------------------------------------|
| FINISH OPTIONS                              | Brass Polished Lacquered, Brass Brushed Lacquered, Chrome, Nickel Polished (shown) and Nickel Matte.                                                                                                                                                                                                 |
| SIZE & SIMILAR OPTIONS                      | Pin D Dimmable Reading Lamp (FL17).                                                                                                                                                                                                                                                                  |
| WEIGHT                                      | 12lb 2oz                                                                                                                                                                                                                                                                                             |
| CLEANING AND<br>MAINTENANCE<br>INSTRUCTIONS | Metalwork: We recommend a light polish with a non-abrasive lint free cloth. Do not use any metal cleaning products on the fixture as it can remove the finish entirely. Unlacquered brass finish will patinate slowly over time and can be brightened to brass by the use of a brass cleaning agent. |