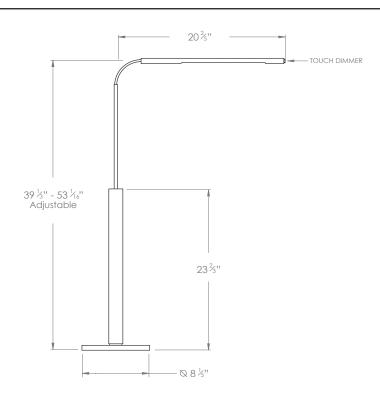

## PIN READING LAMP



PRODUCT CODE FL10

**CATEGORY: TABLE & FLOOR LIGHTS** 

## **DIMENSIONS**





PRODUCT CODE FL10 CATEGORY: TABLE & FLOOR LIGHTS

## PIN READING LAMP

| LAMP TYPE                                   | USA<br>1 x LED 150 (approx. 6.4 Watt) incl.                                                                                                                                                                                                                                                          |
|---------------------------------------------|------------------------------------------------------------------------------------------------------------------------------------------------------------------------------------------------------------------------------------------------------------------------------------------------------|
| FINISH OPTIONS