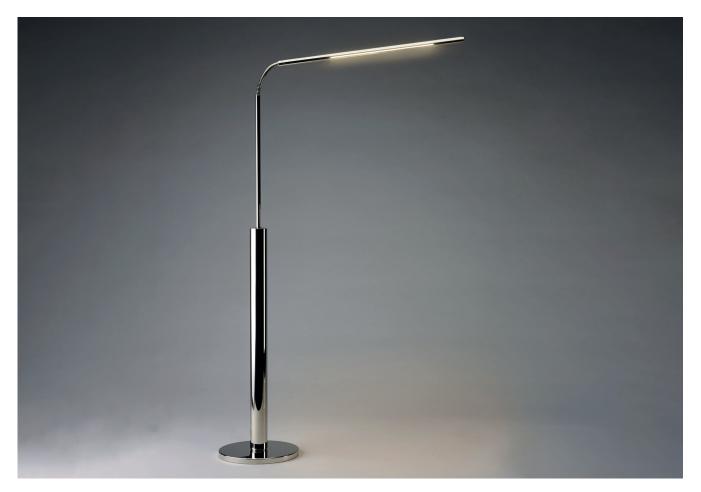

## PIN D DIMMABLE READING LAMP

## PIN D DIMMABLE READING LAMP

| LAMP TYPE                                   | <b>USA</b><br>1 x LED 150 (approx. 8.4 Watt) incl.                                                                                                                                                                                                                                                               |
|---------------------------------------------|------------------------------------------------------------------------------------------------------------------------------------------------------------------------------------------------------------------------------------------------------------------------------------------------------------------|
| FINISH OPTIONS                              | Brass Polished Lacquered, Brass Brushed Lacquered, Chrome, Nickel Polished (shown) and Nickel Matte.                                                                                                                                                                                                             |
| SIZE & SIMILAR OPTIONS                      | PIN Reading Lamp (FL10).                                                                                                                                                                                                                                                                                         |
| WEIGHT                                      | 14lb 5oz                                                                                                                                                                                                                                                                                                         |
| CLEANING AND<br>MAINTENANCE<br>INSTRUCTIONS | Metalwork:<br>We recommend a light polish with a non-abrasive lint free cloth. Do not use any metal<br>cleaning products on the fixture as it can remove the finish entirely. Unlacquered brass<br>finish will patinate slowly over time and can be brightened to brass by the use of a brass<br>cleaning agent. |