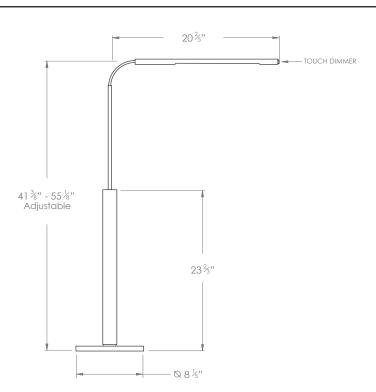

## PIN D DIMMABLE READING LAMP

## PIN D DIMMABLE READING LAMP

| LAMP TYPE                                   | <b>USA</b><br>1 x LED 150 (approx. 8.4 Watt) incl.                                                                                                                                                                                                                                                               |
|---------------------------------------------|------------------------------------------------------------------------------------------------------------------------------------------------------------------------------------------------------------------------------------------------------------------------------------------------------------------|
| FINISH OPTIONS                              | Brass Polished Lacquered, Brass Brushed Lacquered, Chrome, Nickel Polished (shown) and Nickel Matte.                                                                                                                                                                                                             |
| SIZE & SIMILAR OPTIONS                      | PIN Reading Lamp (FL10).                                                                                                                                                                                                                                                                                         |
| WEIGHT                                      | 14lb 5oz                                                                                                                                                                                                                                                                                                         |
| CLEANING AND<br>MAINTENANCE<br>INSTRUCTIONS | Metalwork:<br>We recommend a light polish with a non-abrasive lint free cloth. Do not use any metal<br>cleaning products on the fixture as it can remove the finish entirely. Unlacquered brass<br>finish will patinate slowly over time and can be brightened to brass by the use of a brass<br>cleaning agent. |