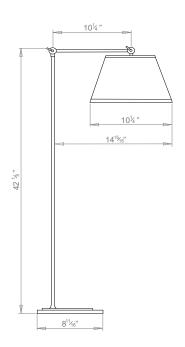

## LIZZIE FLOOR LAMP



PRODUCT CODE FL19

**CATEGORY: TABLE & FLOOR LIGHTS** 

## **DIMENSIONS**





PRODUCT CODE FL19 CATEGORY: TABLE & FLOOR LIGHTS

## LIZZIE FLOOR LAMP

| LAMP TYPE                                   | UK / EU<br>1 x 60W (MAX) E26 General Service                                                                                                                                                                                                                                                         |
|---------------------------------------------|------------------------------------------------------------------------------------------------------------------------------------------------------------------------------------------------------------------------------------------------------------------------------------------------------|
| SHADE OPTIONS