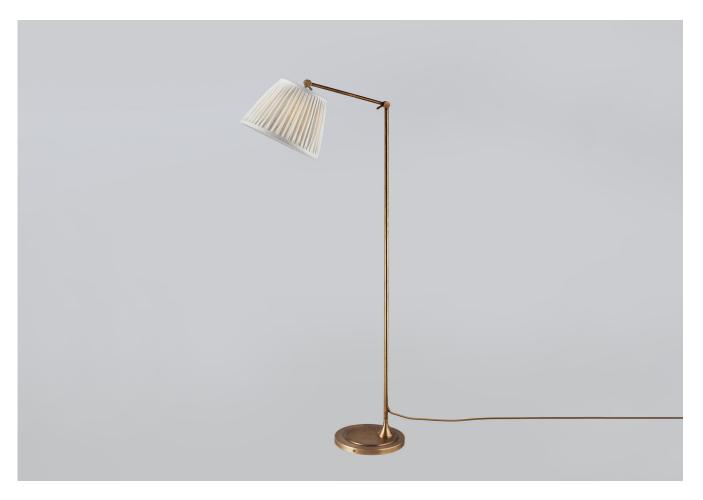

## LIZZIE FLOOR LAMP

PRODUCT CODE FL19

**CATEGORY: TABLE & FLOOR LIGHTS** 

## LIZZIE FLOOR LAMP

| LAMP TYPE                                   | UK / EU<br>1 x 60W (MAX) E26 General Service                                                                                                                                                                                                                                                         |
|---------------------------------------------|------------------------------------------------------------------------------------------------------------------------------------------------------------------------------------------------------------------------------------------------------------------------------------------------------|
| SHADE OPTIONS                               | Shade 34, Round (10" base x 6" top x 7" height).                                                                                                                                                                                                                                                     |
| FINISH OPTIONS                              | Antique Brass (shown), Brass Polished Lacquered, Brass Polished Unlacquered, Bronze, Chrome, Nickel Polished and Nickel Matte.                                                                                                                                                                       |
| SIZE & SIMILAR OPTIONS                      | Leila Brass Floor Lamp (FL20), Max Floor Lamp (FL21), and Zac Floor Lamp (FL133)                                                                                                                                                                                                                     |
| ADDITIONAL<br>INFORMATION                   | Shade is not included.                                                                                                                                                                                                                                                                               |
| CLEANING AND<br>MAINTENANCE<br>INSTRUCTIONS | Fabric Shades: Wipe gently with a dry cloth or dust lightly with a feather duster. Repeat regularly to prevent the build up of dust. Regular cleaning will prevent the possibility of dust becoming ingrained. Do not let water or moisture come into contact with the shade.                        |
|                                             | Metalwork: We recommend a light polish with a non-abrasive lint free cloth. Do not use any metal cleaning products on the fixture as it can remove the finish entirely. Unlacquered brass finish will patinate slowly over time and can be brightened to brass by the use of a brass cleaning agent. |