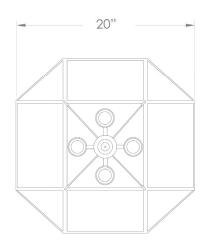

## DIMENSIONS

PRODUCT CODE LA101L

CATEGORY: HANGING LANTERNS

## HENRY HANGING LANTERN LARGE

| LAMP TYPE                                   | <b>USA</b><br>4 x 40W (Max) E12 Candelabra                                                                                                                                                                                                                                                                                                                                                                                                                      |
|---------------------------------------------|-----------------------------------------------------------------------------------------------------------------------------------------------------------------------------------------------------------------------------------------------------------------------------------------------------------------------------------------------------------------------------------------------------------------------------------------------------------------|
| FINISH OPTIONS                              | Antique Brass (shown), Bronze and Nickel Polished.                                                                                                                                                                                                                                                                                                                                                                                                              |
| SIZE & SIMILAR OPTIONS                      | Henry Hanging Lantern Small (LA101S).                                                                                                                                                                                                                                                                                                                                                                                                                           |
| WEIGHT                                      | 13lb 4oz                                                                                                                                                                                                                                                                                                                                                                                                                                                        |
| ADDITIONAL<br>INFORMATION                   | Supplied with 23" of chain and canopy as standard. Minimum overall drop from the ceiling to the bottom 31".                                                                                                                                                                                                                                                                                                                                                     |
| CLEANING AND<br>MAINTENANCE<br>INSTRUCTIONS | Glass:<br>Remove the glass where it is safe to do so. The glass then can be cleaned with a glass<br>cleaner and a lint free cloth. Do not spray glass cleaner directly on the glass or fixture as<br>it could affect the metal finish. Ensure the light is switched off and take care not to pull the<br>flex or allow water to come into contact with the electrical components. Regular dusting<br>with a feather duster will also help keep the glass clean. |
|                                             | Metalwork:<br>We recommend a light polish with a non-abrasive lint free cloth. Do not use any metal<br>cleaning products on the fixture as it can remove the finish entirely. Unlacquered brass<br>finish will patinate slowly over time and can be brightened to brass by the use of a brass<br>cleaning agent.                                                                                                                                                |