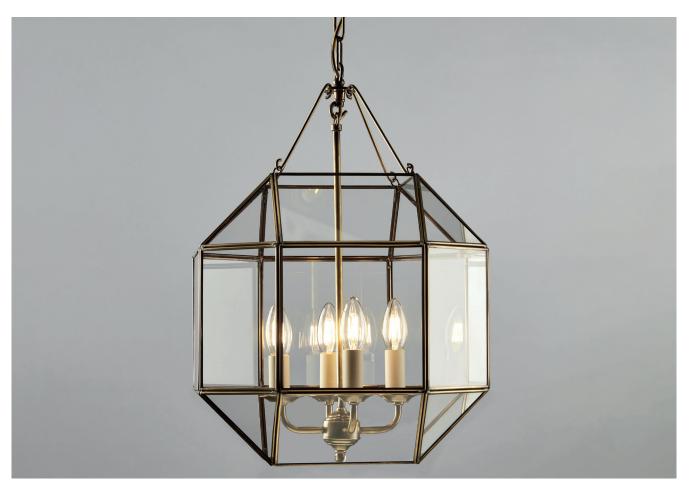

## HENRY HANGING LANTERN LARGE

## HENRY HANGING LANTERN LARGE

| LAMP TYPE                                   | <b>USA</b><br>4 x 40W (Max) E12 Candelabra                                                                                                                                                                                                                                                                                                                                                                                                                      |
|---------------------------------------------|-----------------------------------------------------------------------------------------------------------------------------------------------------------------------------------------------------------------------------------------------------------------------------------------------------------------------------------------------------------------------------------------------------------------------------------------------------------------|
| FINISH OPTIONS                              | Antique Brass (shown), Bronze and Nickel Polished.                                                                                                                                                                                                                                                                                                                                                                                                              |
| SIZE & SIMILAR OPTIONS                      | Henry Hanging Lantern Small (LA101S).                                                                                                                                                                                                                                                                                                                                                                                                                           |
| WEIGHT                                      | 13lb 4oz                                                                                                                                                                                                                                                                                                                                                                                                                                                        |
| ADDITIONAL<br>INFORMATION                   | Supplied with 23" of chain and canopy as standard. Minimum overall drop from the ceiling to the bottom 31".                                                                                                                                                                                                                                                                                                                                                     |
| CLEANING AND<br>MAINTENANCE<br>INSTRUCTIONS | Glass:<br>Remove the glass where it is safe to do so. The glass then can be cleaned with a glass<br>cleaner and a lint free cloth. Do not spray glass cleaner directly on the glass or fixture as<br>it could affect the metal finish. Ensure the light is switched off and take care not to pull the<br>flex or allow water to come into contact with the electrical components. Regular dusting<br>with a feather duster will also help keep the glass clean. |
|                                             | Metalwork:<br>We recommend a light polish with a non-abrasive lint free cloth. Do not use any metal<br>cleaning products on the fixture as it can remove the finish entirely. Unlacquered brass<br>finish will patinate slowly over time and can be brightened to brass by the use of a brass<br>cleaning agent.                                                                                                                                                |