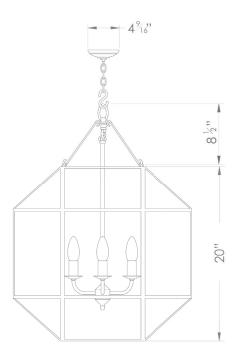

## DIMENSIONS

PRODUCT CODE LA101L

CATEGORY: HANGING LANTERNS

## HENRY HANGING LANTERN LARGE

| LAMP TYPE                                   | <b>USA</b><br>4 x 40W (Max) E12 Candelabra                                                                                                                                                                                                                                                                                                                                                                                                                      |
|---------------------------------------------|-----------------------------------------------------------------------------------------------------------------------------------------------------------------------------------------------------------------------------------------------------------------------------------------------------------------------------------------------------------------------------------------------------------------------------------------------------------------|
| FINISH OPTIONS                              | Antique Brass (shown), Bronze and Nickel Polished.                                                                                                                                                                                                                                                                                                                                                                                                              |
| SIZE & SIMILAR OPTIONS                      | Henry Hanging Lantern Small (LA101S).                                                                                                                                                                                                                                                                                                                                                                                                                           |
| WEIGHT                                      | 13lb 4oz                                                                                                                                                                                                                                                                                                                                                                                                                                                        |
| ADDITIONAL<br>INFORMATION                   | Supplied with 23" of chain and canopy as standard. Minimum overall drop from the ceiling to the bottom 31".                                                                                                                                                                                                                                                                                                                                                     |
| CLEANING AND<br>MAINTENANCE<br>INSTRUCTIONS | Glass:<br>Remove the glass where it is safe to do so. The glass then can be cleaned with a glass<br>cleaner and a lint free cloth. Do not spray glass cleaner directly on the glass or fixture as<br>it could affect the metal finish. Ensure the light is switched off and take care not to pull the<br>flex or allow water to come into contact with the electrical components. Regular dusting<br>with a feather duster will also help keep the glass clean. |
|                                             | Metalwork:<br>We recommend a light polish with a non-abrasive lint free cloth. Do not use any metal<br>cleaning products on the fixture as it can remove the finish entirely. Unlacquered brass<br>finish will patinate slowly over time and can be brightened to brass by the use of a brass<br>cleaning agent.                                                                                                                                                |