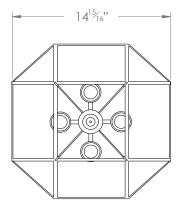

## DIMENSIONS

PRODUCT CODE LA101S

CATEGORY: HANGING LANTERNS

## HENRY HANGING LANTERN SMALL

| LAMP TYPE                                   | <b>USA</b><br>4 x 40W (Max) E12 Candelabra                                                                                                                                                                                                                                                                                                                                                                                                                      |
|---------------------------------------------|-----------------------------------------------------------------------------------------------------------------------------------------------------------------------------------------------------------------------------------------------------------------------------------------------------------------------------------------------------------------------------------------------------------------------------------------------------------------|
| FINISH OPTIONS                              | Antique Brass (shown), Bronze and Nickel Polished.                                                                                                                                                                                                                                                                                                                                                                                                              |
| SIZE & SIMILAR OPTIONS                      | Henry Hanging Lantern Large (LA101L).                                                                                                                                                                                                                                                                                                                                                                                                                           |
| WEIGHT                                      |                                                                                                                                                                                                                                                                                                                                                                                                                                                                 |
| ADDITIONAL<br>INFORMATION                   | Supplied with 23" of chain and canopy as standard. Minimum overall drop from the ceiling to the bottom 21".                                                                                                                                                                                                                                                                                                                                                     |
| CLEANING AND<br>MAINTENANCE<br>INSTRUCTIONS | Glass:<br>Remove the glass where it is safe to do so. The glass then can be cleaned with a glass<br>cleaner and a lint free cloth. Do not spray glass cleaner directly on the glass or fixture as<br>it could affect the metal finish. Ensure the light is switched off and take care not to pull the<br>flex or allow water to come into contact with the electrical components. Regular dusting<br>with a feather duster will also help keep the glass clean. |
|                                             | Metalwork:<br>We recommend a light polish with a non-abrasive lint free cloth. Do not use any metal<br>cleaning products on the fixture as it can remove the finish entirely. Unlacquered brass<br>finish will patinate slowly over time and can be brightened to brass by the use of a brass<br>cleaning agent.                                                                                                                                                |