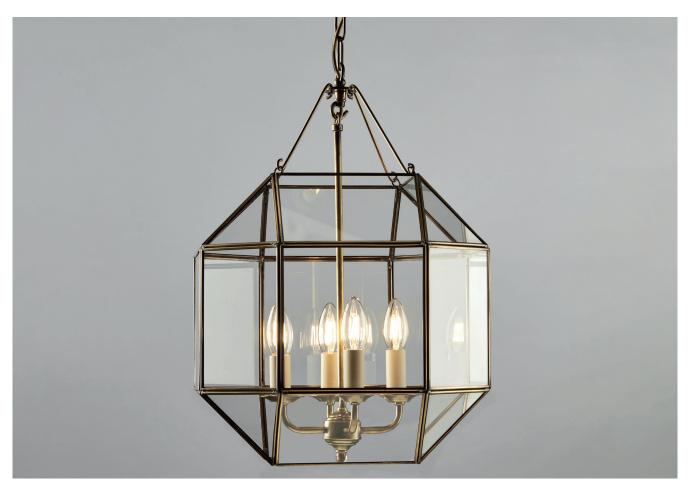

## HENRY HANGING LANTERN SMALL

## HENRY HANGING LANTERN SMALL

| LAMP TYPE                                   | <b>USA</b><br>4 x 40W (Max) E12 Candelabra                                                                                                                                                                                                                                                                                                                                                                                                                      |
|---------------------------------------------|-----------------------------------------------------------------------------------------------------------------------------------------------------------------------------------------------------------------------------------------------------------------------------------------------------------------------------------------------------------------------------------------------------------------------------------------------------------------|
| FINISH OPTIONS                              | Antique Brass (shown), Bronze and Nickel Polished.                                                                                                                                                                                                                                                                                                                                                                                                              |
| SIZE & SIMILAR OPTIONS                      | Henry Hanging Lantern Large (LA101L).                                                                                                                                                                                                                                                                                                                                                                                                                           |
| WEIGHT                                      |                                                                                                                                                                                                                                                                                                                                                                                                                                                                 |
| ADDITIONAL<br>INFORMATION                   | Supplied with 23" of chain and canopy as standard. Minimum overall drop from the ceiling to the bottom 21".                                                                                                                                                                                                                                                                                                                                                     |
| CLEANING AND<br>MAINTENANCE<br>INSTRUCTIONS | Glass:<br>Remove the glass where it is safe to do so. The glass then can be cleaned with a glass<br>cleaner and a lint free cloth. Do not spray glass cleaner directly on the glass or fixture as<br>it could affect the metal finish. Ensure the light is switched off and take care not to pull the<br>flex or allow water to come into contact with the electrical components. Regular dusting<br>with a feather duster will also help keep the glass clean. |
|                                             | Metalwork:<br>We recommend a light polish with a non-abrasive lint free cloth. Do not use any metal<br>cleaning products on the fixture as it can remove the finish entirely. Unlacquered brass<br>finish will patinate slowly over time and can be brightened to brass by the use of a brass<br>cleaning agent.                                                                                                                                                |