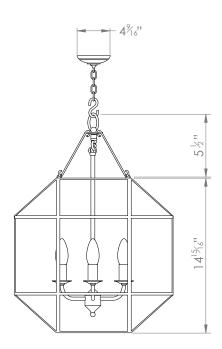

## DIMENSIONS

PRODUCT CODE LA101S

CATEGORY: HANGING LANTERNS

## HENRY HANGING LANTERN SMALL

| LAMP TYPE                                   | <b>USA</b><br>4 x 40W (Max) E12 Candelabra                                                                                                                                                                                                                                                                                                                                                                                                                      |
|---------------------------------------------|-----------------------------------------------------------------------------------------------------------------------------------------------------------------------------------------------------------------------------------------------------------------------------------------------------------------------------------------------------------------------------------------------------------------------------------------------------------------|
| FINISH OPTIONS                              | Antique Brass (shown), Bronze and Nickel Polished.                                                                                                                                                                                                                                                                                                                                                                                                              |
| SIZE & SIMILAR OPTIONS                      | Henry Hanging Lantern Large (LA101L).                                                                                                                                                                                                                                                                                                                                                                                                                           |
| WEIGHT                                      |                                                                                                                                                                                                                                                                                                                                                                                                                                                                 |
| ADDITIONAL<br>INFORMATION                   | Supplied with 23" of chain and canopy as standard. Minimum overall drop from the ceiling to the bottom 21".                                                                                                                                                                                                                                                                                                                                                     |
| CLEANING AND<br>MAINTENANCE<br>INSTRUCTIONS | Glass:<br>Remove the glass where it is safe to do so. The glass then can be cleaned with a glass<br>cleaner and a lint free cloth. Do not spray glass cleaner directly on the glass or fixture as<br>it could affect the metal finish. Ensure the light is switched off and take care not to pull the<br>flex or allow water to come into contact with the electrical components. Regular dusting<br>with a feather duster will also help keep the glass clean. |
|                                             | Metalwork:<br>We recommend a light polish with a non-abrasive lint free cloth. Do not use any metal<br>cleaning products on the fixture as it can remove the finish entirely. Unlacquered brass<br>finish will patinate slowly over time and can be brightened to brass by the use of a brass<br>cleaning agent.                                                                                                                                                |