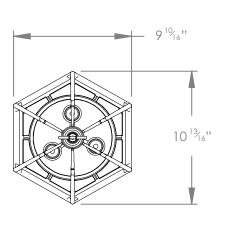

### **DIMENSIONS**

PRODUCT CODE LA13 CATEGORY: HANGING LANTERNS

## **ENGLISH HALL LANTERN**

| LAMP TYPE                | USA<br>3 x 40W E12 Candelabra                                                                                                  |
|--------------------------|--------------------------------------------------------------------------------------------------------------------------------|
| FINISH OPTIONS           | Brass Polished Lacquered, Brass Polished Unlacquered, Antique Brass, Bronze, Chrome, Nickel Polished (shown) and Nickel Matte. |
| SIZE & SIMILAR OPTIONS   | English Hall Lantern Large (LA14).                                                                                             |
| WEIGHT                   | 10lb 6oz                                                                                                                       |
| ACCREDITATION            | This product is UL certificated.                                                                                               |
| ADDITIONAL<br>NFORMATION | Supplied with 23" of chain and canopy as standard.                                                                             |
| CLEANING AND             | Glass:  Remove the alass where it is safe to do so. The alass then can be cleaned with a alass.                                |