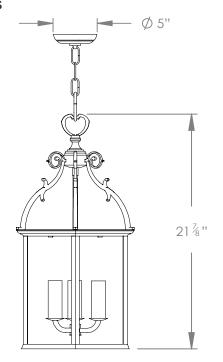

### **DIMENSIONS**

PRODUCT CODE LA13 CATEGORY: HANGING LANTERNS

## **ENGLISH HALL LANTERN**

| LAMP TYPE                | USA<br>3 x 40W E12 Candelabra                                                                                                  |
|--------------------------|--------------------------------------------------------------------------------------------------------------------------------|
| FINISH OPTIONS           | Brass Polished Lacquered, Brass Polished Unlacquered, Antique Brass, Bronze, Chrome, Nickel Polished (shown) and Nickel Matte. |
| SIZE & SIMILAR OPTIONS   | English Hall Lantern Large (LA14).                                                                                             |
| WEIGHT                   | 10lb 6oz                                                                                                                       |
| ACCREDITATION            | This product is UL certificated.                                                                                               |
| ADDITIONAL<br>NFORMATION | Supplied with 23" of chain and canopy as standard.                                                                             |
| CLEANING AND             | Glass:  Remove the alass where it is safe to do so. The alass then can be cleaned with a alass.                                |