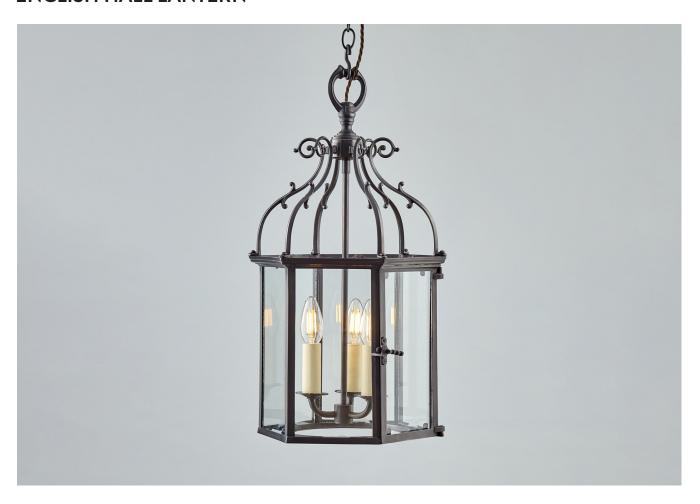

## **ENGLISH HALL LANTERN**

PRODUCT CODE LA13

**CATEGORY: HANGING LANTERNS** 

## **ENGLISH HALL LANTERN**

| LAMP TYPE                | USA<br>3 x 40W E12 Candelabra                                                                                                  |
|--------------------------|--------------------------------------------------------------------------------------------------------------------------------|
| FINISH OPTIONS           | Brass Polished Lacquered, Brass Polished Unlacquered, Antique Brass, Bronze, Chrome, Nickel Polished (shown) and Nickel Matte. |
| SIZE & SIMILAR OPTIONS   | English Hall Lantern Large (LA14).                                                                                             |
| WEIGHT                   | 10lb 6oz                                                                                                                       |
| ACCREDITATION            | This product is UL certificated.                                                                                               |
| ADDITIONAL<br>NFORMATION | Supplied with 23" of chain and canopy as standard.                                                                             |
| CLEANING AND             | Glass:  Remove the alass where it is safe to do so. The alass then can be cleaned with a alass.                                |