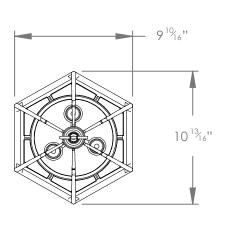

## **DIMENSIONS**

PRODUCT CODE LA13 CATEGORY: HANGING LANTERNS

## **ENGLISH HALL LANTERN**

| LAMP TYPE                                   | USA<br>3 x 40W E12 Candelabra                                                                                                                                                                                                                                                                                                                                                                                                                    |
|---------------------------------------------|--------------------------------------------------------------------------------------------------------------------------------------------------------------------------------------------------------------------------------------------------------------------------------------------------------------------------------------------------------------------------------------------------------------------------------------------------|
| FINISH OPTIONS                              | Brass Polished Lacquered, Brass Polished Unlacquered, Antique Brass, Bronze, Chrome, Nickel Polished (shown) and Nickel Matte.                                                                                                                                                                                                                                                                                                                   |
| SIZE & SIMILAR OPTIONS                      | English Hall Lantern Large (LA14).                                                                                                                                                                                                                                                                                                                                                                                                               |
| WEIGHT                                      | 10lb 6oz                                                                                                                                                                                                                                                                                                                                                                                                                                         |
| ADDITIONAL<br>INFORMATION                   | Supplied with 23" of chain and canopy as standard.                                                                                                                                                                                                                                                                                                                                                                                               |
| CLEANING AND<br>MAINTENANCE<br>INSTRUCTIONS | Glass: Remove the glass where it is safe to do so. The glass then can be cleaned with a glass cleaner and a lint free cloth. Do not spray glass cleaner directly on the glass or fixture as it could affect the metal finish. Ensure the light is switched off and take care not to pull the flex or allow water to come into contact with the electrical components. Regular dusting with a feather duster will also help keep the glass clean. |
|                                             | Metalwork:  We recommend a light polish with a non-abrasive lint free cloth. Do not use any metal cleaning products on the fixture as it can remove the finish entirely. Unlacquered brass                                                                                                                                                                                                                                                       |