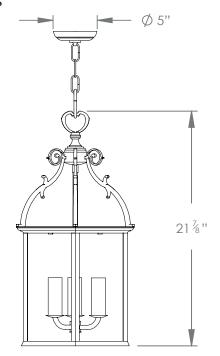

## **DIMENSIONS**

PRODUCT CODE LA13 CATEGORY: HANGING LANTERNS

## **ENGLISH HALL LANTERN**

| LAMP TYPE                                   | USA<br>3 x 40W E12 Candelabra                                                                                                                                                                                                                                                                                                                                                                                                                    |
|---------------------------------------------|--------------------------------------------------------------------------------------------------------------------------------------------------------------------------------------------------------------------------------------------------------------------------------------------------------------------------------------------------------------------------------------------------------------------------------------------------|
| FINISH OPTIONS                              | Brass Polished Lacquered, Brass Polished Unlacquered, Antique Brass, Bronze, Chrome, Nickel Polished (shown) and Nickel Matte.                                                                                                                                                                                                                                                                                                                   |
| SIZE & SIMILAR OPTIONS                      | English Hall Lantern Large (LA14).                                                                                                                                                                                                                                                                                                                                                                                                               |
| WEIGHT                                      | 10lb 6oz                                                                                                                                                                                                                                                                                                                                                                                                                                         |
| ADDITIONAL<br>INFORMATION                   | Supplied with 23" of chain and canopy as standard.                                                                                                                                                                                                                                                                                                                                                                                               |
| CLEANING AND<br>MAINTENANCE<br>INSTRUCTIONS | Glass: Remove the glass where it is safe to do so. The glass then can be cleaned with a glass cleaner and a lint free cloth. Do not spray glass cleaner directly on the glass or fixture as it could affect the metal finish. Ensure the light is switched off and take care not to pull the flex or allow water to come into contact with the electrical components. Regular dusting with a feather duster will also help keep the glass clean. |
|                                             | Metalwork:  We recommend a light polish with a non-abrasive lint free cloth. Do not use any metal cleaning products on the fixture as it can remove the finish entirely. Unlacquered brass                                                                                                                                                                                                                                                       |