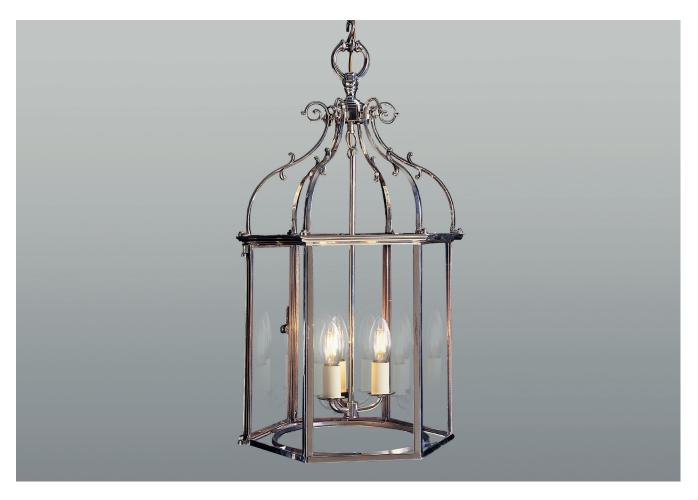

## **ENGLISH HALL LANTERN**

PRODUCT CODE LA13

**CATEGORY: HANGING LANTERNS** 

## **ENGLISH HALL LANTERN**

| LAMP TYPE                                   | USA<br>3 x 40W E12 Candelabra                                                                                                                                                                                                                                                                                                                                                                                                                    |
|---------------------------------------------|--------------------------------------------------------------------------------------------------------------------------------------------------------------------------------------------------------------------------------------------------------------------------------------------------------------------------------------------------------------------------------------------------------------------------------------------------|
| FINISH OPTIONS                              | Brass Polished Lacquered, Brass Polished Unlacquered, Antique Brass, Bronze, Chrome, Nickel Polished (shown) and Nickel Matte.                                                                                                                                                                                                                                                                                                                   |
| SIZE & SIMILAR OPTIONS                      | English Hall Lantern Large (LA14).                                                                                                                                                                                                                                                                                                                                                                                                               |
| WEIGHT                                      | 10lb 6oz                                                                                                                                                                                                                                                                                                                                                                                                                                         |
| ADDITIONAL<br>INFORMATION                   | Supplied with 23" of chain and canopy as standard.                                                                                                                                                                                                                                                                                                                                                                                               |
| CLEANING AND<br>MAINTENANCE<br>INSTRUCTIONS | Glass: Remove the glass where it is safe to do so. The glass then can be cleaned with a glass cleaner and a lint free cloth. Do not spray glass cleaner directly on the glass or fixture as it could affect the metal finish. Ensure the light is switched off and take care not to pull the flex or allow water to come into contact with the electrical components. Regular dusting with a feather duster will also help keep the glass clean. |
|                                             | Metalwork:  We recommend a light polish with a non-abrasive lint free cloth. Do not use any metal cleaning products on the fixture as it can remove the finish entirely. Unlacquered brass                                                                                                                                                                                                                                                       |