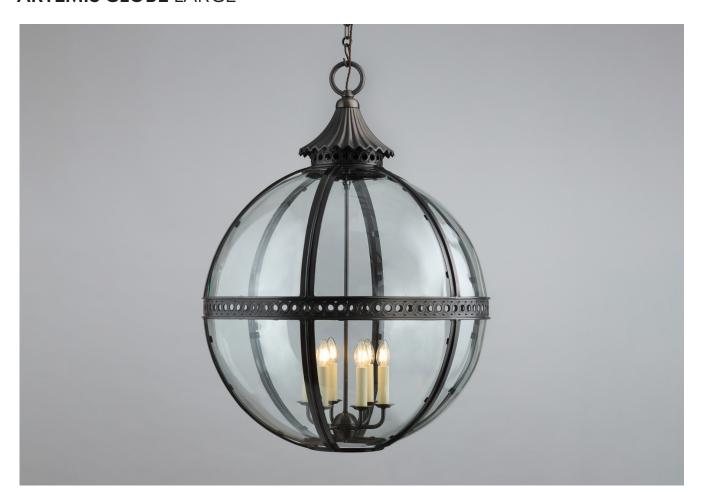

## **ARTEMIS GLOBE LARGE**

## **ARTEMIS GLOBE** EXTRA LARGE

| LAMP TYPE                                   | USA<br>6 x 40W (Max) E12 Candle                                                                                                                                                                                                                                                                                                                                                                 |
|---------------------------------------------|-------------------------------------------------------------------------------------------------------------------------------------------------------------------------------------------------------------------------------------------------------------------------------------------------------------------------------------------------------------------------------------------------|
| FINISH OPTIONS                              | Brass Polished Lacquered, Brass Polished Unlacquered, Antique Brass, Bronze (shown), Chrome, and Nickel Polished.                                                                                                                                                                                                                                                                               |
| SIZE & SIMILAR OPTIONS                      | Artemis Globe Small (LA15S), Artemis Globe Large (LA15L), Apollo Lantern Small (LA360S) and Apollo Lantern Large (LA360L)                                                                                                                                                                                                                                                                       |
| ADDITIONAL<br>INFORMATION                   | Supplied with 23" of chain and canopy as standard. Minimum overall drop from the ceiling to the bottom of the globe 44".                                                                                                                                                                                                                                                                        |
| CLEANING AND<br>MAINTENANCE<br>INSTRUCTIONS | Glass: The glass can be cleaned with a glass cleaner and a lint free cloth. Do not spray glass cleaner directly on the glass or fixture as it could affect the metal finish. Ensure the light is switched off and take care not to pull the flex or allow water to come into contact with the electrical components. Regular dusting with a feather duster will also help keep the glass clean. |
|                                             | Metalwork: We recommend a light polish with a non-abrasive lint free cloth. Do not use any metal                                                                                                                                                                                                                                                                                                |