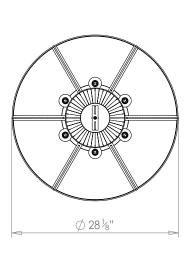

## **ARTEMIS GLOBE** EXTRA LARGE

| LAMP TYPE                                   | USA<br>6 x 40W (Max) E12 Candle                                                                                                                                                                                                                                                                                                                                                                 |
|---------------------------------------------|-------------------------------------------------------------------------------------------------------------------------------------------------------------------------------------------------------------------------------------------------------------------------------------------------------------------------------------------------------------------------------------------------|
| FINISH OPTIONS                              | Brass Polished Lacquered, Brass Polished Unlacquered, Antique Brass, Bronze (shown), Chrome, and Nickel Polished.                                                                                                                                                                                                                                                                               |
| SIZE & SIMILAR OPTIONS                      | Artemis Globe Small (LA15S), Artemis Globe Large (LA15L), Apollo Lantern Small (LA360S) and Apollo Lantern Large (LA360L)                                                                                                                                                                                                                                                                       |
| ADDITIONAL<br>INFORMATION                   | Supplied with 23" of chain and canopy as standard. Minimum overall drop from the ceiling to the bottom of the globe 44".                                                                                                                                                                                                                                                                        |
| CLEANING AND<br>MAINTENANCE<br>INSTRUCTIONS | Glass: The glass can be cleaned with a glass cleaner and a lint free cloth. Do not spray glass cleaner directly on the glass or fixture as it could affect the metal finish. Ensure the light is switched off and take care not to pull the flex or allow water to come into contact with the electrical components. Regular dusting with a feather duster will also help keep the glass clean. |
|                                             | Metalwork: We recommend a light polish with a non-abrasive lint free cloth. Do not use any metal                                                                                                                                                                                                                                                                                                |