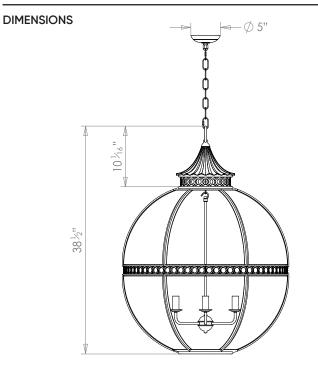

## **ARTEMIS GLOBE** EXTRA LARGE

| LAMP TYPE                                   | USA<br>6 x 40W (Max) E12 Candle                                                                                                                                                                                                                                                                                                                                                                 |
|---------------------------------------------|-------------------------------------------------------------------------------------------------------------------------------------------------------------------------------------------------------------------------------------------------------------------------------------------------------------------------------------------------------------------------------------------------|
| FINISH OPTIONS                              | Brass Polished Lacquered, Brass Polished Unlacquered, Antique Brass, Bronze (shown), Chrome, and Nickel Polished.                                                                                                                                                                                                                                                                               |
| SIZE & SIMILAR OPTIONS                      | Artemis Globe Small (LA15S), Artemis Globe Large (LA15L), Apollo Lantern Small (LA360S) and Apollo Lantern Large (LA360L)                                                                                                                                                                                                                                                                       |
| ADDITIONAL<br>INFORMATION                   | Supplied with 23" of chain and canopy as standard. Minimum overall drop from the ceiling to the bottom of the globe 44".                                                                                                                                                                                                                                                                        |
| CLEANING AND<br>MAINTENANCE<br>INSTRUCTIONS | Glass: The glass can be cleaned with a glass cleaner and a lint free cloth. Do not spray glass cleaner directly on the glass or fixture as it could affect the metal finish. Ensure the light is switched off and take care not to pull the flex or allow water to come into contact with the electrical components. Regular dusting with a feather duster will also help keep the glass clean. |
|                                             | Metalwork: We recommend a light polish with a non-abrasive lint free cloth. Do not use any metal                                                                                                                                                                                                                                                                                                |